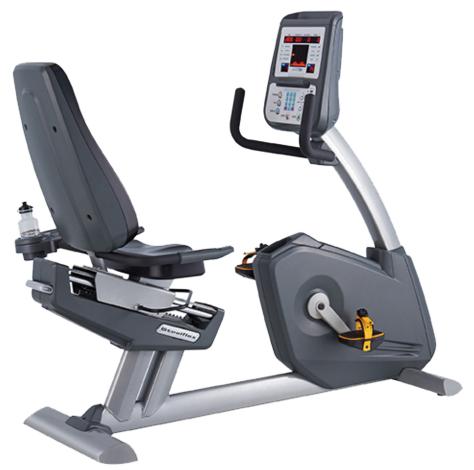

## **PR10 RECUMBENT BIKE**

The PR10 Recumbent Bike is a commercial step through bike featuring a 16 x 20 Matrix display with 8 programs and 8 feedback on the display. This self-generated recumbent bike is ideal for you training needs.

## **SPECIFICATIONS**

**Display:** 16 × 20 Matrix LED Display, 6-window LED Display **Display Feedback:** Time, Distance, Calories, Pulse, Level,

Speed, Watt, RPM

Programs: 8 programs Manual, Cardio, Interval, Fat Burn,

Training, HRC, Custom ,USB **Tension Control:** Program Control

Resistance Levels: 30

Resistance System: ECB Resistance

Power Requirements: Self-generated

Watt: 250 Watts

**Pedals:** Self-balancing with easy adjust straps **Fore / Aft Seat Adjustments:** 20 Levels

Transport Wheels: Yes

Heart Rate Monitor: Wireless and Contact Grips

Max. User Weight: 400lbs / 180 kg

**Dimensions(L×W×H):** 178.5 × 76 × 143 cm / 70"× 30"×56"

Fitness Master Inc. • 11419 Mathis #200 • Farmers Branch, Texas 75234