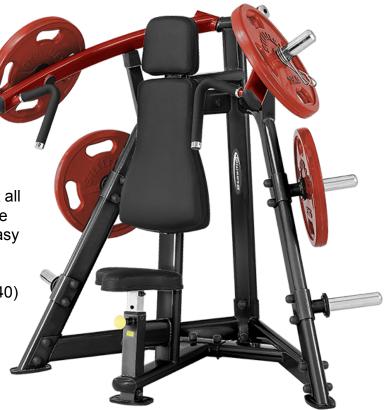

## PLSP Shoulder Press Machine

Get amazing results with this shoulder press that has a 25 degree converging pattern provides an exceptional range of motion, both arms can be used together or independently.

## SPECIFICATIONS

Features:

Frame: 11 gauge steel, 2" x 4" oval tubing Electro-statically applied powder coat Industrial rated bearings, sealed bearings at all pivot points Springs (where applicable) make seat & weight arm adjustments quick and easy

Specs:

Floor Space: 61" x 42" x 55" (154 x 106 x 140) Product Weight: 193lbs (88kg) Capacity Weight: 500lbs (227kg)

Warranty: Commercial and Residential 15 yr frame 2 yr bearings 6 months upholstery & grips 1 yr all other parts Weight Plate not included