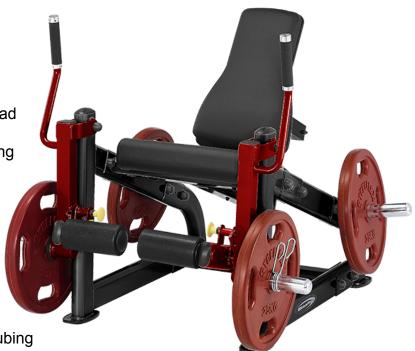

#### PLLE Leg Extension Machine

This leg extension machine has a 100 degree angle between seat and back pad increases comfort and encourages full quadriceps contraction without hamstring flexibility limitations. Both legs can be used together or independently.

### SPECIFICATIONS

Features:

Frame: 11 gauge steel, 2" x 4" oval tubing Electro-statically applied powder coat Industrial rated bearings, sealed bearings at all pivot points Springs (where applicable) make seat & weight arm adjustments quick and easy