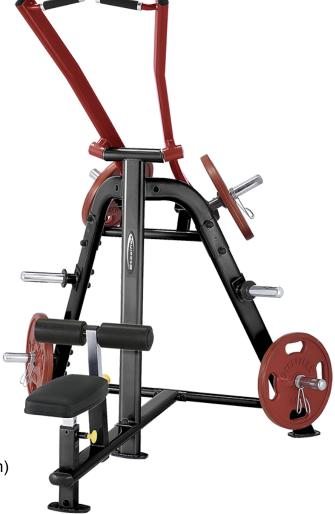

## PLLA Lat Pulldown Machine

The Steelflex PLLA Lat Pull Down is the ideal machine to add to the circuit of Steelflex Plateload machines. The PLLA Lat Pull Down will complete your muscle strength training.

## **SPECIFICATIONS**

Features:

Frame: 11 gauge steel, 2" x 4" oval tubing Electro-statically applied powder coat Industrial rated bearings, sealed bearings at all pivot points Springs (where applicable) make seat & weight arm adjustments quick and easy

## Specs:

Floor Space: 54" x 62" x 77" (137 x 157 x 196cm) Product Weight: 185lbs (84kg) Capacity Weight: 500lbs (227kg)

Warranty: Commercial and Residential 15 yr frame 2 yr bearings 6 months upholstery & grips 1 yr all other parts Weight Plate not included