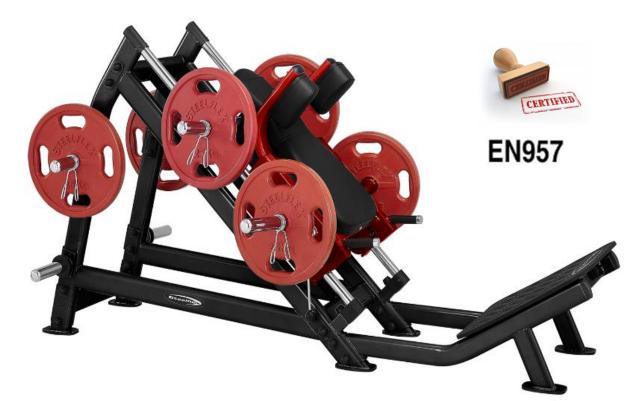

## PLHP HACK Press

Build explosive strength! Super smooth dual glide rod system with direct drive motion distributes the weight more evenly than traditional designs.

Four position Olympic loading posts provide a balanced centre of gravity and ample load capacity. Adjustable for all heights and sizes, high intensity workouts can be performed with complete comfort and safety.