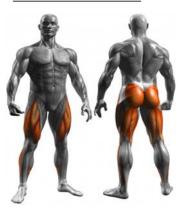

## Muscles Worked

performed on

- Hack Press Machine with Ergonomic hand grip positions
- Heavy Duty Mainframe: 12 Gauge 1.968"×3.937" Oval Tubing.
- Frame Finish: Two-coat powder process, electrostatically applied powder coat finish.
- Upholstery: CGPC 2" high density foam with PVC skin and durable double stitched upholstery