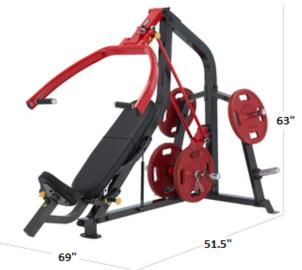

## **SPECIFICATIONS**

Features:

- · Mainframe: 11 Heavy Gauge 2"\*4" Square tubing
- · Frame Finish: Two-coat powder process, electrostatically applied powder coat finish
- · Upholstery: 2" Rebonded Scrap Foam + 0.4" high density foam with CGPC PVC cold latex leather and durable double stitched upholstery
- · Handgrips: Dipped PVC Handle
- · Welding: Continuous welds at all joints.
- · Bearings: Commercial rated, sealed bearings at all pivot points.
- · Max. User Weight: 264 lbs