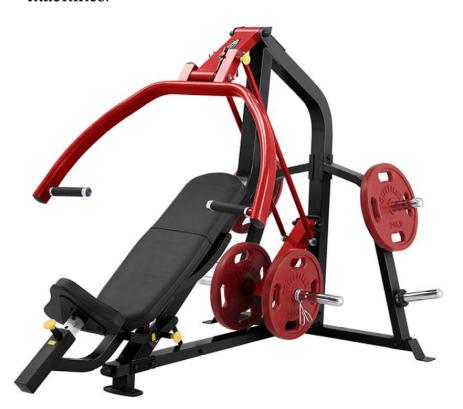

## **Product Data Sheet**

PL2100 Chest / Shoulder Machine

Dual Purpose Machines. Perfect for the gym which is tight on space but wishes to take advantage of our Budget smashing range of discount commercial gym machines.

Chest, Shoulders and to a certain extent arms are taken care of with this combination machine.

## **SPECIFICATIONS**

Features:

- · Mainframe: 11 Heavy Gauge 2"\*4" Square tubing
- · Frame Finish: Two-coat powder process, electrostatically applied powder coat finish
- · Upholstery: 2" Rebonded Scrap Foam + 0.4" high density foam with CGPC PVC cold latex leather and durable double stitched upholstery
- · Handgrips: Dipped PVC Handle
- · Welding: Continuous welds at all joints.
- · Bearings: Commercial rated, sealed bearings at all pivot points.
- · Max. User Weight: 264 lbs