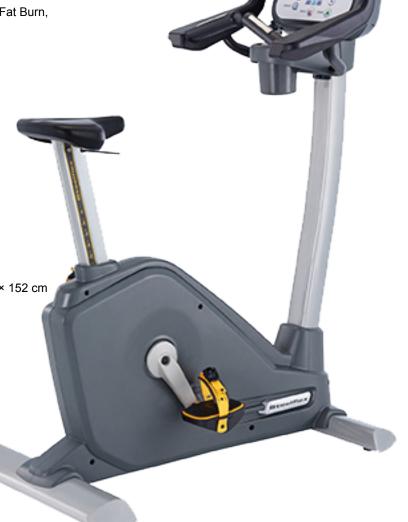

## **PB10 UPRIGHT BIKE**

Commercial Indoor Training Bike, featuring a 16 x 20 Matrix LED Display with 8 programs and 8 feedback displays. This self-generated bike will fulfill your training needs.

## **SPECIFICATIONS**

Display - 16 x 20 Matrix LED Display, 6-window LED Display

Display Feedback - Time, Distance, Calories, Pulse, Level, Speed, Watt, RPM

**Programs:** 8 programs, Manual, Cardio, Internal, Fat Burn, training, HRC, USB, Custom

Tension Control: Program Control

Resistance Levels: 30

Resistance System: ECB Resistance Power Requirements: Self-generated

Watt: 250 Watts

Pedals: Self-balancing with easy adjust straps

Vertical Seat Adjustments: Yes

Transport Wheels: Yes

Heart Rate Monitor: Wireless and Contact Grips

Max. User Weight: 400lbs / 180 kg

Dimensions (L×W×H): 49" × 26" × 60"/ 124 × 65 × 152 cm

Fitness Master Inc. • 11419 Mathis #200 • Farmers Branch, Texas 75234 Tel: 214.350.8884 • Toll Free: 1.855.846.0087