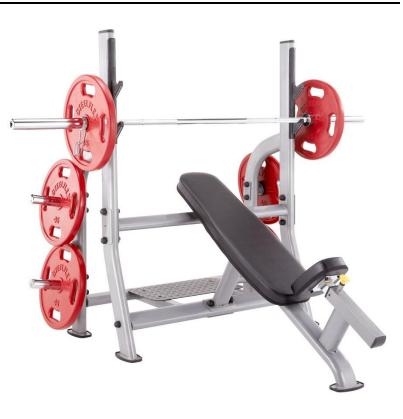

## NOIB Olympic Incline Bench

"Neo" in ancient Greek words is "young," we design Neo series with Oval Tube for you could keep young and strong body with our flexible and smooth outlook design Free Weight Machine. We provide full commercial used free weight adjusted bench, power rack, weight tree...,etc. Get start by Neo series Free Weight now. Steelflex® NOIB is targeting on your Pectoralis muscle and special oval tube and ergonomic angle design, the seat high also adjustable, choose NOIB and adjust the seat to comfortable place and do Incline Bench Press training safety and reliability. Get one to full of your power center.

## **SPECIFICATIONS**

- A. Mainframe: Heavy-Gauge 1.968" X 3.937" oval tubing (50 x 100 x 2.5T mm)
- B. Upholstery (B/R): Durable double stitched upholstery (ergonomic design)
- C. Four Olympic Storage weight posts with ergonomic angle design - keeping your workout area clutter free, and taking Plate smoothly and easily.
- D. Solid gun racks with plastic cover more quiet and safe
- E. Electrostatically applied powder coat paint finish , metallic silver
- F. Seat: Adjustable
- G. Product Weight:166 lbs / 76 kg
- H. Dimension: 67" L x 65" W x 61" H (171 cm x 164 cm x 155.5 cm)
- I. Packing: 3 Cartons, 16.7 Cubic Feet
- J. Optional: