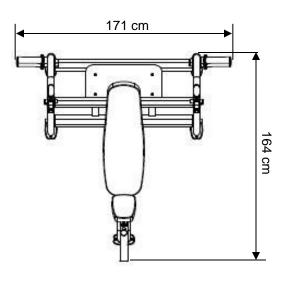

## **SPECIFICATIONS**

- A. Mainframe: Heavy-Gauge 1.968" X 3.937" oval tubing (50 x 100 x 2.5T mm)
- B. Upholstery (B/R): Durable double stitched upholstery (ergonomic design)
- C. Four Olympic Storage weight posts with ergonomic angle design - keeping your workout area clutter free, and taking Plate smoothly and easily.
- D. Solid gun racks with plastic cover more quiet and safe
- E. Electrostatically applied powder coat paint finish , metallic silver
- F. Seat: Adjustable
- G. Product Weight:166 lbs / 76 kg
- H. Dimension: 67" L x 65" W x 61" H (171 cm x 164 cm x 155.5 cm)
- I. Packing: 3 Cartons, 16.7 Cubic Feet
- J. Optional: