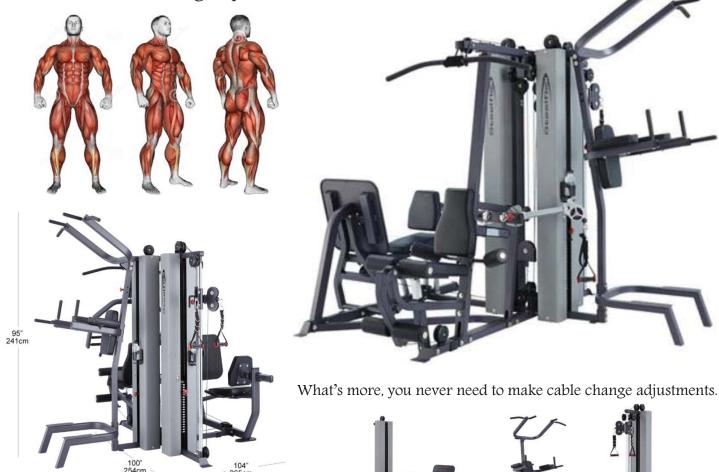

## **Product Data Sheet**

Go beyond your Goals.

If maximum strength and weight room full of workout options is what you want, then try the MG-300 on for size. This multi-station workhorse provides health club quality strength training for up to 3 people simultaneously. It features all the exercise stations needed to train effectively and efficiently for fast, targeted results.

Best ideas of muscle groups

Specifications:

- $\cdot$  MG300 Includes Leg Press, VKR and Cable Column Stations
- Mainframe: 12 Gauge 1.968 x 2.952 steel tubing(50 x 75 x 2.5T)
- Frame Finish: One-coat powder process, electrostatically applied powder coat finish
- Instructional Placard: Included
- Handgrips: Dipped PVC Handle
- Driving System: Cable
- · Cables: 7×19 stainless steel tensile strength
- Standard Weight Stack: 630 Lb (286 kg)