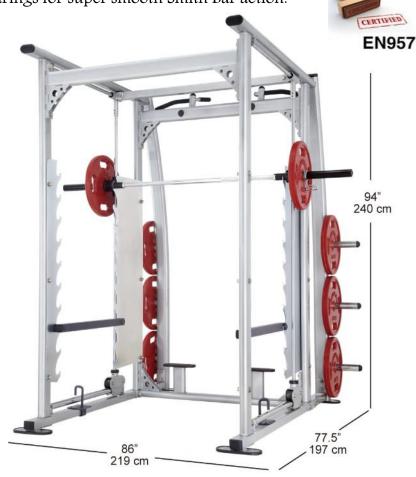

Commercial grade precision linear bearings for super smooth Smith Bar action.

- Mainframe: 13 Gauge 1.968 " $\times$ 3.937" oval tubing (50 $\times$ 100 $\times$ 2T)
- · Machine Weight: 615lbs(280kg)
- Dimensions(LxWxH): 219x 197 x240cm/ 86"x77.5"x94"
- Framework Finish: Electrostatically applied Grey powder coat chip proof paint.
- Frame construction/Welding: Continuous welds at all joints.
- · Foot Platform: Moulded rubber feet with a slip-resistant texture
- · Capacity Weight: 1000Lbs load capacity.
- · Max. User Weight: 120Kg
- \* Olympic weight plates depicted in photo not included