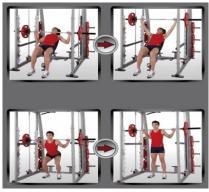

## M3DSM 3D Smith Machine

The M3DSM is the perfect Smith machine combining power and aesthetics with great emphasis on ultra-smooth bar operation.

Four-way track innovative design help user to adjust position naturally and smoothly without any extra return force. The unique leverage system guides the user whilst exercising with a natural movement and without any unnecessary pressure