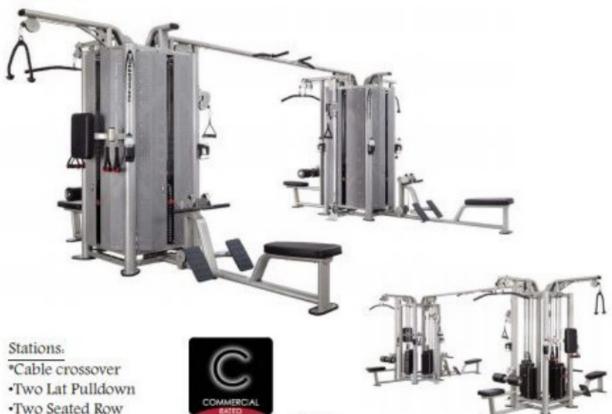

## Product Data Sheet JG-8000 JG-8000S - with shroud

## Move from one station to the next with ease

Steelflex 8 Stack Jungle gym - The ultimate centerpiece for your gym or training facility. Train up to 8 individuals at a time. This beautiful machine is designed for heavy, club use. It is a one-stop solution for accommodating multiple users of varying fitness levels...

- ·Two Tricep Station
- ·Multi grip Chin-up bar

Fitness Master Inc.

11419 Mathis Avenue #200, Farmer

Branch, TX 75234

Office & Fax. 214-350-8884

Toll Free, 885-846-0087

Email info@fmiamerica.com

Website, www.fmiamerica.com

## Specs:

•Main frame: 11Gauge Low Carbon Steel oval tubing

•Frame Finish: Powder coating with Metallic silver color

•Hand grips: Dipped PVC handle

•Weight Stacks: HighTquality weight plates for smooth and durable

operation

Driving System: Cable

•Cable: Carbon steel, tensile strength of more than 2090 lbs

Shroud: Steel safety cover

•Dimensions (LxWxH): 245" x 139" x 87"

Includes: 10 nylon cable handles, 2 tricep rope, 2 short lat/roe bar, 2