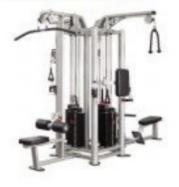

## Move from one station to the next with ease

Steelflex 4 Stack Jungle gym - The ultimate centerpiece for your gym or training facility. Train up to 4 individuals at a time. This beautiful machine is designed for heavy, club use. It is a one-stop solution for accommodating multiple users of varying fitness levels..

## Stations:

- One Lat Pulldown
- One Seated Row
- One Tricep Station
- One Cable Column