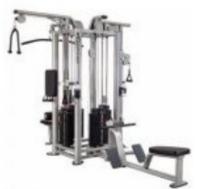

## Move from one station to the next with ease

Steelflex 4 Stack Jungle gym - The ultimate centerpiece for your gym or training facility. Train up to 4 individuals at a time. This beautiful machine is designed for heavy, club use. It is a one-stop solution for accommodating multiple users of varying fitness levels..

## Stations:

- One Lat Pulldown
- One Seated Row
- One Tricep Station
- One Cable Column