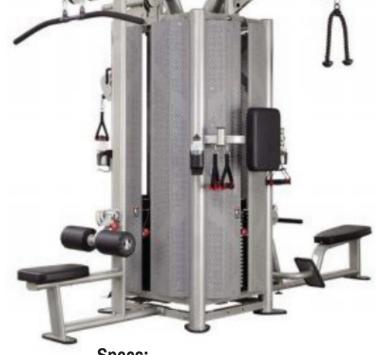

## Move from one station to the next with ease

Steelflex 4 Stack Jungle gym - The ultimate centerpiece for your gym or training facility. Train up to 4 individuals at a time. This beautiful machine is designed for heavy, club use. It is a one-stop solution for accommodating multiple users of varying fitness levels..

## Stations:

- One Lat Pulldown
- One Seated Row
- One Tricep Station
- One Cable Column