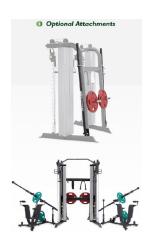

## CLDCC Dual Cable Column

The Steelflex CLDCC Dual Cable Column is a multi-functional trainer machine for a complete body workout. It can be used for hundreds of different exercises, ranging from rehabilitation to sports-specific applications. Features include seated row bar, stirrup handle, triceps rope, accessory hooks, ankle strap, aviation-grade cables, composite pulleys on high quality bearings and dual weight stacks accommodate either single use to two simultaneous users.

## **SPECIFICATIONS**

Mainframe: 13 gauge steel, 2" x 4" oval tubing

Frame Finish: One-coat powder process, Electro-statically applied powder coat.

Shroud: 1.5T delicate steel safety cover

Standard Weight Stack: Two 150 lb weight stacks

**Dimensions:** 62" x 63" x 64"

Fitness Master Inc. • 11419 Mathis #200 • Farmers Branch, Texas 75234

Tel: 214.350.8884 • Toll Free: 1.855.846.0087