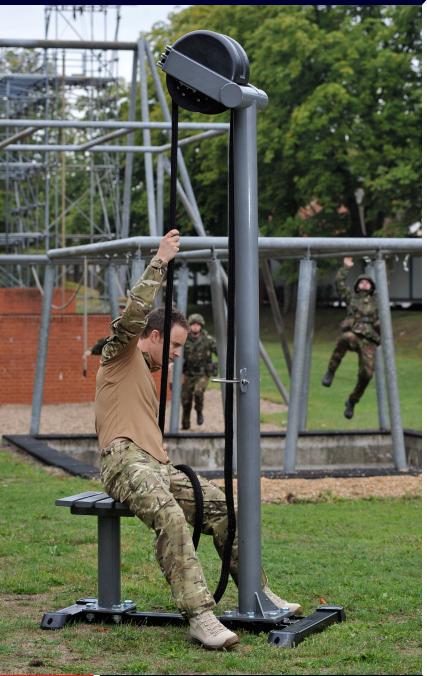

## PROGRESSIVE RESISTANCE

Automatically adjusts resistance from 10lbs up to 200lbs, based on pulling speed and intensity

FRAME L: 52" | 132 cm - W: 45" | 114 cm - H: 105" | 266 cm WEIGHT 250 lb | 113 kg FRAME COLOR BLACK OR CUSTOM

**OPTIONS** 

RXC1 COVER - BENCH: STANDARD OR RXB2 - FRAME COLOR - ROPE COLOR: STANDARD BLACK BURGUNDY/BLACK - CLEANING SOLUTION & TOWEL HOLDER