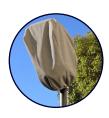

# **OUTDOOR HEAD COVER**

**MUST-HAVE** 

Get extra protection from the elements for the rope and drum with an RXC1 cover. Slide it over the drum, tuck the rope inside, and use the strings of the cover to fasten around the upright post; it's that simple. Perfect add-on for outdoor applications in any environment ADD-ON