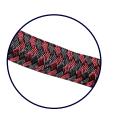

# HAND-MADE BRAIDED ROPE

GET A GRIP on our durable and pliable, polyester-weaved rope. Soft on hands and easy-to-clean. Available in black or burgundy-black colors