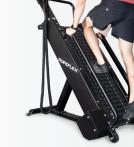

## **INDEPENDENT RESISTANCE DRIVES**

The tread belt is independent of the rope pulling drum and adjusts progressively based upon weight and intensity of the user

Challenge yourself at a 50° (degree) angle or go extreme with the 60° (degree) configuration

#### **ENGINEERED TO LAST**

Maintenance-free design using the highest quality materials available. Easily transportable with built-in transport wheels