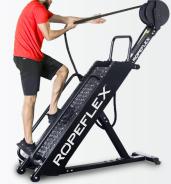

# **PROGRESSIVE RESISTANCE**

Resistance adjusts automatically from 20lbs up to 450lbs, based on speed and intensity

## **INDEPENDENT RESISTANCE DRIVES**

The tread belt is independent of the rope pulling drum and adjusts progressively based upon weight and intensity of the user

Challenge yourself at a 50° (degree) angle or go extreme with the 60° (degree) configuration