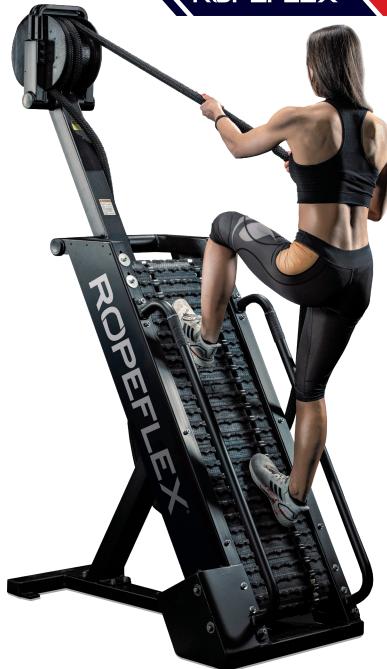

# **PROGRESSIVE RESISTANCE**

Resistance adjusts automatically from 20lbs up to 450lbs, based on speed and intensity

## **INDEPENDENT RESISTANCE DRIVES**

The tread belt is independent of the rope pulling drum and adjusts progressively based upon weight and intensity of the user

Challenge yourself at a 50° (degree) angle or go extreme with the 60° (degree) configuration

### **HAND-MADE BRAIDED ROPE**

GET A GRIP on our durable and pliable, polyester-weaved rope. Soft on hands and easy-to-clean. Available in black or burgundy-black colors

#### **ENGINEERED TO LAST**

Maintenance-free design using the highest quality materials available. Easily transportable with built-in transport wheels

#### **HIPERVISION TRAINING APP**

Exclusive interactive training system for club members, group training, and individuals ADD-ON

FRAME L: 58" | 147 cm · W: 30" | 76 cm · H: 90" | 230 cm (MAX) WEIGHT 450 lb | 204 kg FRAME COLOR BLACK OR CUSTOM