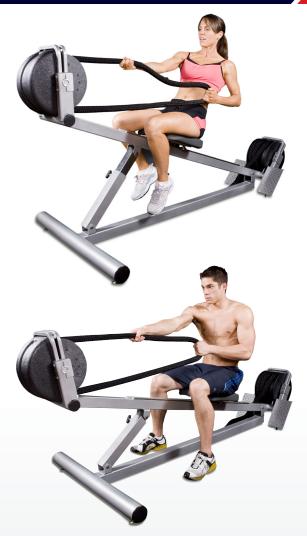

Automatically adjusts resistance from 30lbs up to 300lbs, based on pulling speed and intensity

## **ADJUSTABLE CONFIGURATIONS**

Adjust the drum height from 5° to 54" (137 cm) for incline or decline pulling, even use as a horizontal rope rowing machine

FRAME L: 80" | 203 cm • W: 28" | 71 cm • H: 26" | 66 cm WEIGHT 160 lb 73 kg FRAME COLOR BLACK OR CUSTOM