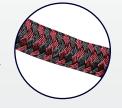

## **HAND-MADE BRAIDED ROPE**

GET A GRIP on our durable and pliable, polyester-weaved rope. Soft on hands, easy-to-clean. Black or burgundy-black available