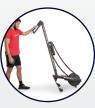

## **TRANSPORTABLE** & COMPACT

Easily move and store using transport wheels. Foot pads and rubber feet provide needed grip during workouts

FRAME L: 80" | 203 cm • W: 28" | 71 cm • H: 26" | 66 cm WEIGHT 160 lb 73 kg FRAME COLOR BLACK OR CUSTOM