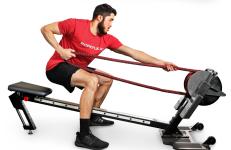

## **PROGRESSIVE RESISTANCE**

Automatically adjusts resistance from 10lbs up to 200lbs, based on pulling speed and intensity