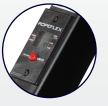

## **INTEGRATED LCD DISPLAY**

LCD display tracks time, speed (ft/min), distance (total feet pulled), calories, and scan mode