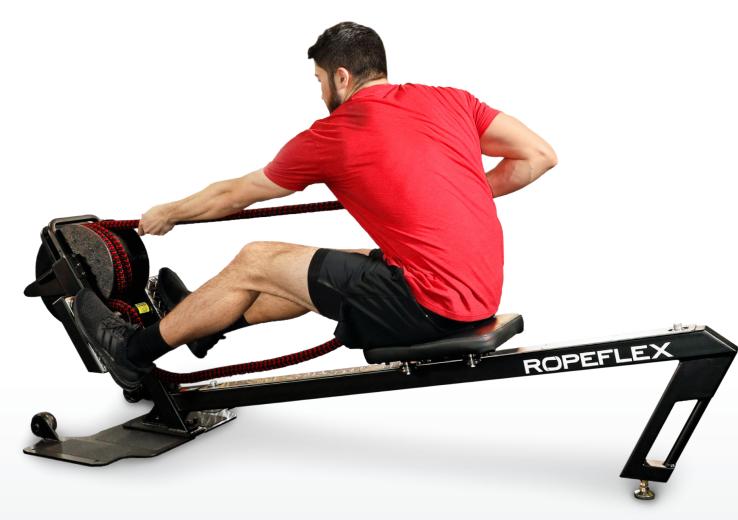

## HAND-MADE **BRAIDED ROPE**

GET A GRIP on our durable and pliable, polyester-weaved rope. Soft on hands and easyto-clean. Available in black or burgundy-black colors