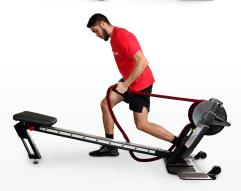

## **TRANSPORTABLE** & COMPACT

Easily move and store using transport wheels. Foot pads and rubber feet provide needed grip during workouts

FRAME L: 80" | 203 cm • W: 28" | 71 cm • H: 26" | 66 cm WEIGHT 160 lb 73 kg FRAME COLOR BLACK OR CUSTOM