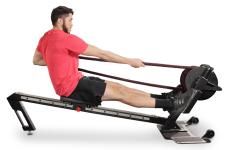

## **PROGRESSIVE RESISTANCE**

Automatically adjusts resistance from 10lbs up to 200lbs, based on pulling speed and intensity