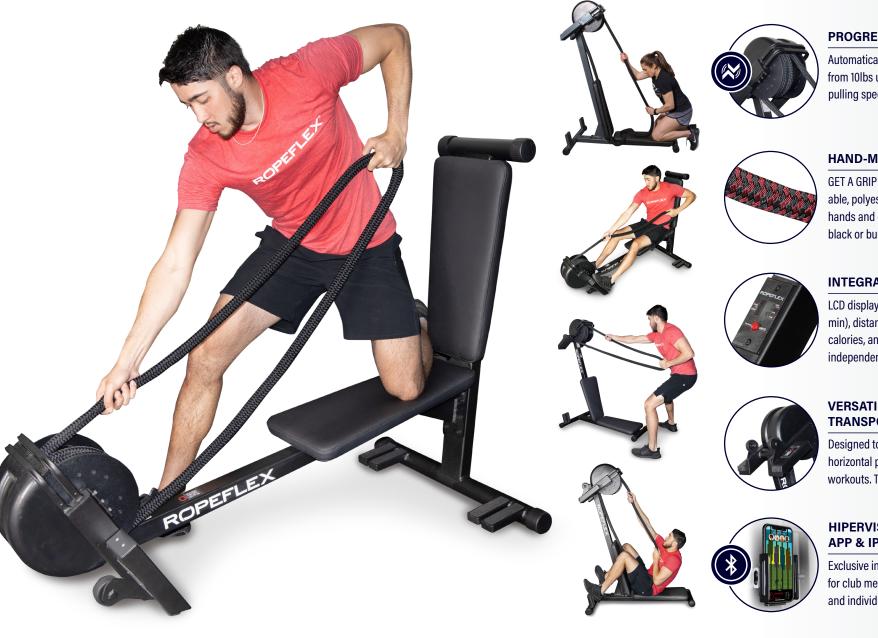

Automatically adjusts resistance from 10lbs up to 200lbs, based on pulling speed and intensity

GET A GRIP on our durable and pliable, polyester-weaved rope. Soft on hands and easy-to-clean. Available in black or burgundy-black colors.

## INTEGRATED LCD DISPLAY

LCD display tracks time, speed (ft/ min), distance (total feet pulled), calories, and scan mode. Works independent of HIPERVISION

## **VERSATILE & TRANSPORTABLE**

Designed to function in vertical and horizontal positions for more diverse workouts. Transport wheels.

Exclusive interactive training system for club members, group training, and individuals ADD-ON