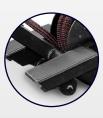

## **TRANSPORTABLE** & COMPACT

Easily move and store using transport wheels. Foot pads and rubber feet provide needed grip during workouts

FRAME L: 62" | 157 cm - W: 21" | 53 cm - H: 18" | 46 cm WEIGHT 70 lb | 32 kg FRAME COLOR BLACK OR CUSTOM