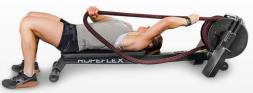

## **PROGRESSIVE RESISTANCE**

Automatically adjusts resistance from 10lbs up to 200lbs, based on pulling speed and intensity

## HAND-MADE **BRAIDED ROPE**

GET A GRIP on our durable and pliable, polyester-weaved rope. Soft on hands and easyto-clean. Available in black or burgundy-black colors