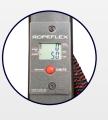

## **INTEGRATED LCD DISPLAY**

LCD display tracks time, speed (ft/min), distance (total feet pulled), calories, and scan mode