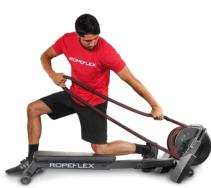

## **PROGRESSIVE RESISTANCE**

Automatically adjusts resistance from 10lbs up to 200lbs, based on pulling speed and intensity

## HAND-MADE **BRAIDED ROPE**

GET A GRIP on our durable and pliable, polyester-weaved rope. Soft on hands and easyto-clean. Available in black or burgundy-black colors