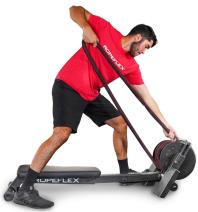

## **PROGRESSIVE RESISTANCE**

Automatically adjusts resistance from 10lbs up to 200lbs, based on pulling speed and intensity

## HAND-MADE **BRAIDED ROPE**

GET A GRIP on our durable and pliable, polyester-weaved rope. Soft on hands and easyto-clean. Available in black or burgundy-black colors