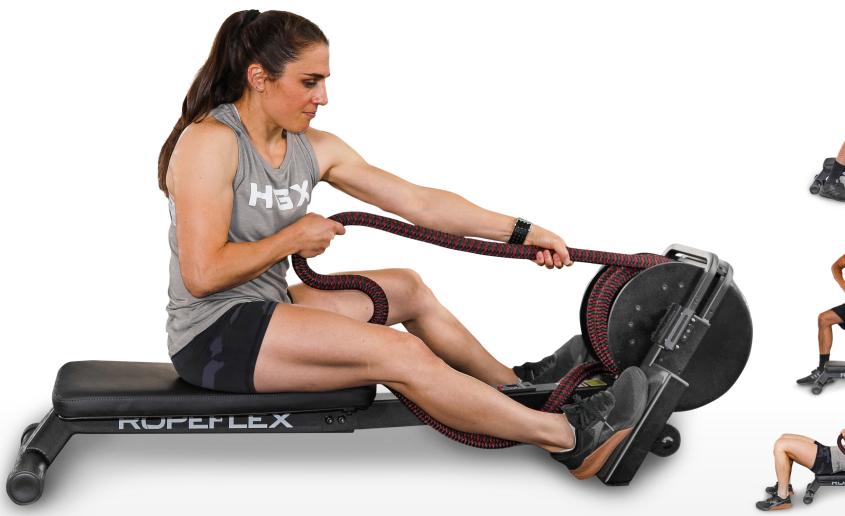

## **PROGRESSIVE RESISTANCE**

Automatically adjusts resistance from 10lbs up to 200lbs, based on pulling speed and intensity

## HAND-MADE **BRAIDED ROPE**

GET A GRIP on our durable and pliable, polyester-weaved rope. Soft on hands and easyto-clean. Available in black or burgundy-black colors

## **INTEGRATED LCD DISPLAY**

LCD display tracks time, speed (ft/min), distance (total feet pulled), calories, and scan mode

## **TRANSPORTABLE** & COMPACT

Easily move and store using transport wheels. Foot pads and rubber feet provide needed grip during workouts

FRAME L: 62" | 157 cm - W: 21" | 53 cm - H: 18" | 46 cm WEIGHT 70 lb | 32 kg FRAME COLOR BLACK OR CUSTOM