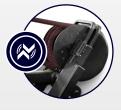

## **PROGRESSIVE RESISTANCE**

Automatically adjusts resistance from 10lbs up to 200lbs, based on pulling speed and intensity