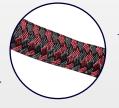

## HAND-MADE **BRAIDED ROPE**

GET A GRIP on our durable and pliable, polyester-weaved rope. Soft on hands and easyto-clean. Available in black or burgundy-black colors