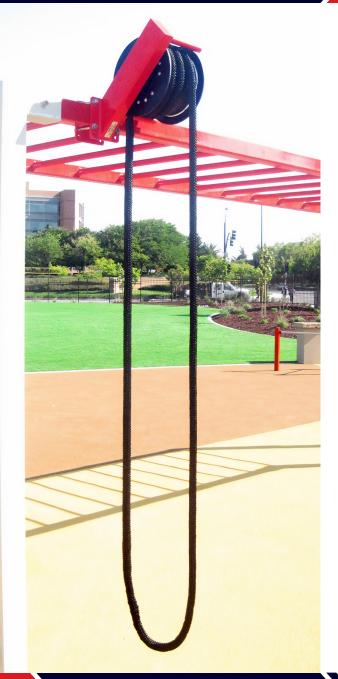

## **PROGRESSIVE RESISTANCE**

Automatically adjusts resistance from 10lbs up to 200lbs, based on pulling speed and intensity

#### HAND-MADE BRAIDED ROPE

GET A GRIP on our durable and pliable, polyester-weaved rope. Soft on hands and easy-to-clean. Available in black or burgundy-black colors

### **OUTDOOR IP64 RATING**

Safe alternative to traditional rope climbing. Ideal for outdoor applications where weather is a concern

## MOUNTING BRACKET

Mounting brackets are compatible with almost all rack or rigs. Attach to uprights, crossbeams, even concrete walls