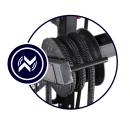

## **PROGRESSIVE RESISTANCE**

Automatically adjusts resistance from 10lbs up to 200lbs, based on pulling speed and intensity

## MOUNTING BRACKET

Mounting brackets are compatible with almost all rack or rigs. Attach to uprights, crossbeams, even concrete walls