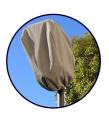

# **OUTDOOR HEAD COVER**

**MUST-HAVE** 

Get extra protection from the elements for the rope and drum with an RXC1 cover. Slide it over the drum, tuck the rope inside, and use the strings of the cover to fasten; it's that simple. Perfect add-on for outdoor appilcations in any environment ADD-ON