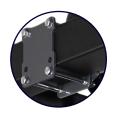

## MOUNTING BRACKET

Mounting brackets are compatible with almost all rack or rigs. Attach to uprights, crossbeams, even concrete walls