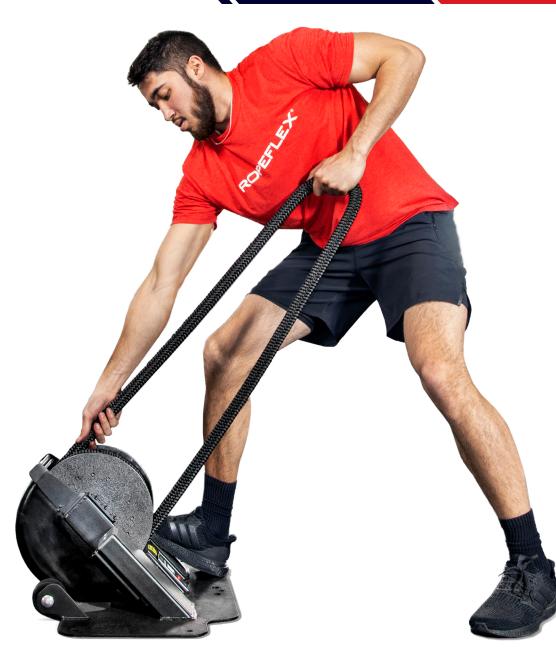

DYNAMIC AND VERSATILE FLOOR MODEL THAT CAN BE USED STANDING UP OR SITTING WITH OR WITHOUT F.I.D, BENCHES, STRETCH BALLS, ETC.

## ROPEFLEX

RX2000 FLOOR POSITIONED ROPE TRAINER

from 10lbs up to 200lbs, based on pulling speed and intensity

## HAND-MADE BRAIDED ROPE

GET A GRIP on our durable and pliable, polyester-weaved rope. Soft on hands and easy-to-clean. Available in black or burgundy-black colors