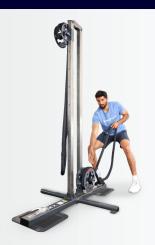

## **ADJUSTABLE POSITION**

8-position pop-pin enables vertical, horizontal & diagonal pull configurations for a full body workout

FRAME L: 61" | 155 cm - W: 41" | 104 cm - H: 83" | 211 cm WEIGHT 120 lb 54 kg FRAME COLOR BLACK OR CUSTOM