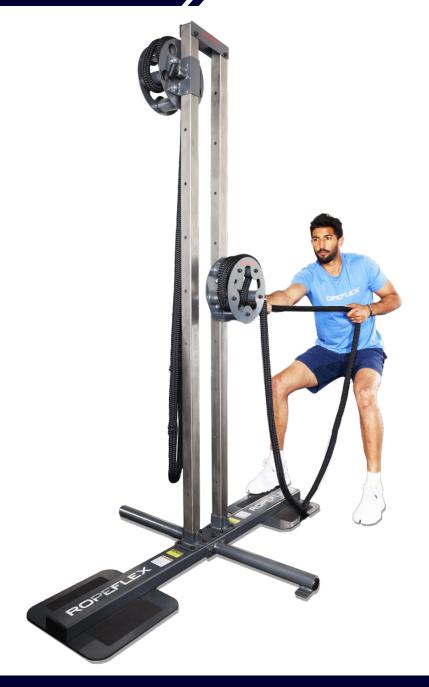

## **ADJUSTABLE POSITION**

8-position pop-pin enables vertical, horizontal & diagonal pull configurations for a full body workout

FRAME L: 61" | 155 cm - W: 41" | 104 cm - H: 83" | 211 cm WEIGHT 120 lb 54 kg FRAME COLOR BLACK OR CUSTOM