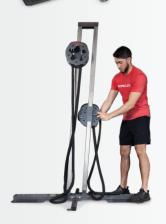

## FRICTION RESISTANCE

Resistance setting is adjusted by looping the rope around 5 equally spaced pins to achieve a wide range of resistance up to 300lbs