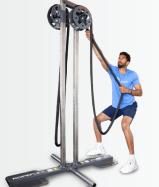

## HAND-MADE BRAIDED ROPE

GET A GRIP on our durable and pliable, polyester-weaved rope. Soft on hands and easy-to-clean. Available in black or burgundy-black colors