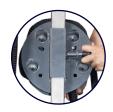

## FRICTION RESISTANCE

Resistance setting is adjusted by looping the rope around 5 equally spaced pins to achieve a wide range of resistance up to 300lbs