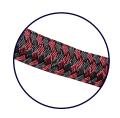

## HAND-MADE BRAIDED ROPE

GET A GRIP on our durable and pliable, polyester-weaved rope. Soft on hands and easy-to-clean. Available in black or burgundy-black colors