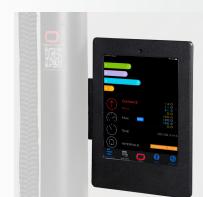

## **COMPETE WITH FRIENDS**

Simultaneously track up to 4 rope trainers in interactive races

### **SET TRAINING GOALS**

Distance pulled, maximum feet of rope pulled per minute, time durations are all viewable and changeable in the app