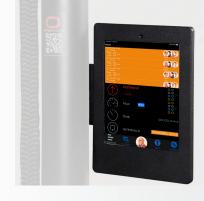

#### **BLUETOOTH CONNECTED**

Bluetooth module available to connect with Apple IPHONE, IPAD, APPLE WATCH & APPLE TV devices



## **COMPETE WITH FRIENDS**

Simultaneously track up to 4 rope trainers in interactive races



# TRACK WORKOUT ACTIVITY

Keep track of and accurately measure progress



### **INTERVAL TRAINING MODE**

Interval training mode for rest-and-go workouts



### **SET TRAINING GOALS**

Distance pulled, maximum feet of rope pulled per minute, time durations are all viewable and changeable in the app



## **DEVICES & FUTURE UPDATES**

Available on iPhone, iPad, Apple Watch, and Apple TV. HIPERVISION is continuously improving with new features and capabilities