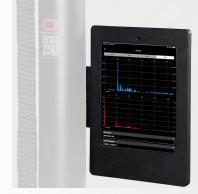

#### **BLUETOOTH CONNECTED**

Bluetooth module available to connect with Apple IPHONE, IPAD, APPLE WATCH & APPLE TV devices



## **COMPETE WITH FRIENDS**

Simultaneously track up to 4 rope trainers in interactive races



# TRACK WORKOUT ACTIVITY

Keep track of and accurately measure progress



### **INTERVAL TRAINING MODE**

Interval training mode for rest-and-go workouts



### **SET TRAINING GOALS**

Distance pulled, maximum feet of rope pulled per minute, time durations are all viewable and changeable in the app



## **DEVICES & FUTURE UPDATES**

Available on iPhone, iPad, Apple Watch, and Apple TV. HIPERVISION is continuously improving with new features and capabilities