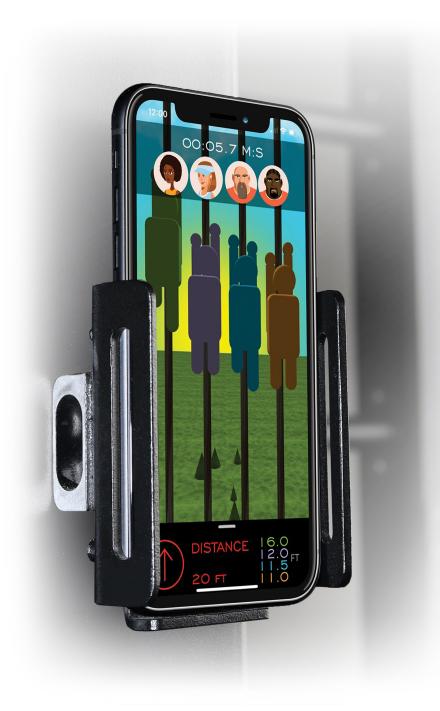

## **COMPETE WITH FRIENDS**

Simultaneously track up to 4 rope trainers in interactive races