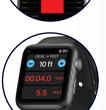

#### **BLUETOOTH CONNECTED**

Bluetooth module available to connect with Apple IPHONE, IPAD, APPLE WATCH & APPLE TV devices

### **SET TRAINING GOALS**

Distance pulled, maximum feet of rope pulled per minute, time durations are all viewable and changeable in the app