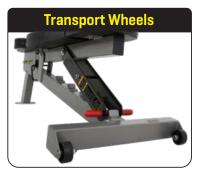

Lifting the Bench, using the handle on the front leg, engages the transport wheels on the rear support, allowing you to easily and safely position your bench wherever you need it.