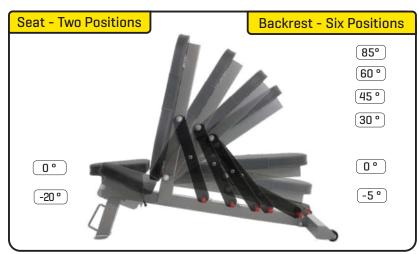

# SELECT ADJUSTABLE TRAINING BENCH

The MX Select Adjustable Training Bench has six backrest positions, from decline, through flat to multiple incline positions. Extra-long backrest with wide lumbar support.

The MX Select Adjustable Training Bench is the perfect compliment for MX Select Rapid Weight Change Dumbbells and Barbells. This fully adjustable bench (-5 to + 85 degrees) provides firm support for all your seated and prone exercises.