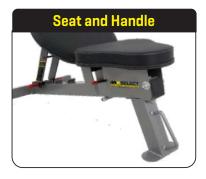

# SELECT ADJUSTABLE TRAINING BENCH

The MX Select Adjustable Training Bench has six backrest positions, from decline, through flat to multiple incline positions. Extra-long backrest with wide lumbar support.

The MX Select Adjustable Training Bench is the perfect compliment for MX Select Rapid Weight Change Dumbbells and Barbells. This fully adjustable bench (-5 to + 85 degrees) provides firm support for all your seated and prone exercises.

The MX Select Adjustable Training Bench is upholstered with Antimicrobial Fabric that offers surface protection against bacteria, mould & mildew, and other hazardous microbes. The backrest is shaped for added comfort and stability.