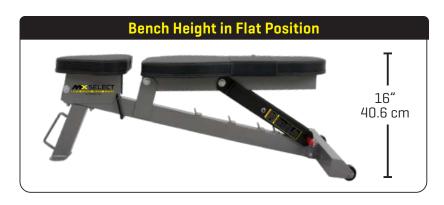

#### **SPECIFICATIONS**

**BENCH FOOTPRINT** + 50" L x 21" W x 16" H (Flat)

+ 127 cm L x 53.3 cm W x 40.6 cm H (Flat)

+ 51.8 lbs **BENCH WEIGHT** 

+ 23.4 kg

**BENCH WEIGHT CAPACITY** 

+ 550 lbs + 250 kg