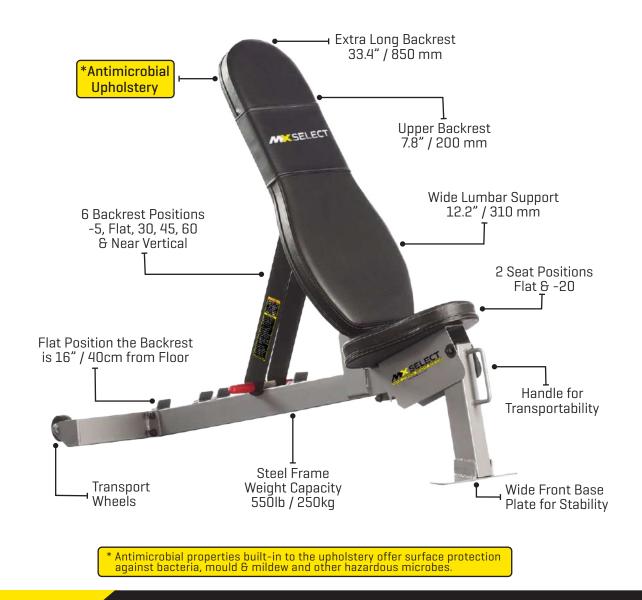

# SELECT ADJUSTABLE TRAINING BENCH

The MX Select Adjustable Training Bench has six backrest positions, from decline, through flat to multiple incline positions. Extra-long backrest with wide lumbar support.

The MX Select Adjustable Training Bench is the perfect compliment for MX Select Rapid Weight Change Dumbbells and Barbells. This fully adjustable bench (-5 to + 85 degrees) provides firm support for all your seated and prone exercises.

The MX Select Adjustable Training Bench is upholstered with Antimicrobial Fabric that offers surface protection against bacteria, mould & mildew, and other hazardous microbes. The backrest is shaped for added comfort and stability.

Lifting the Bench, using the handle on the front leg, engages the transport wheels on the rear support, allowing you to easily and safely position your bench wherever you need it.

#### **SPECIFICATIONS**

**BENCH FOOTPRINT** + 50" L x 21" W x 16" H (Flat)

+ 127 cm L x 53.3 cm W x 40.6 cm H (Flat)

+ 51.8 lbs **BENCH WEIGHT** 

+ 23.4 kg

**BENCH WEIGHT CAPACITY** 

+ 550 lbs + 250 kg

### **MATERIALS**

**FRAME** 

Powder-coated - Silver **FRAME FINISH** 

**UPHOLSTERY** 

**UPHOLSTERY FINISH** 

- Steel
- Antimicrobial fabric
- Black