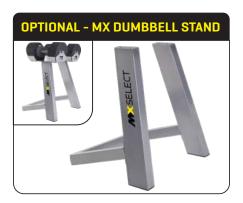

The optional MX Dumbbell Stand elevates the Dumbbells to provide the sleek look of a professional training studio.

There is also an optional MX Select Adjustable Training Bench to further enhance your training space.