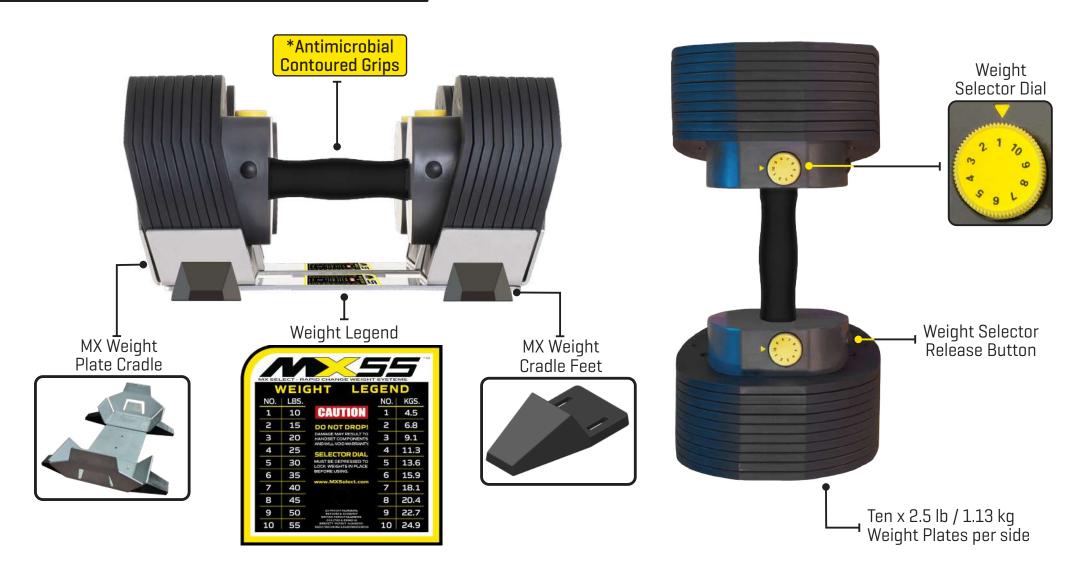

# 55 DUMBBELL SYSTEM

The MX55 Rapid Change Dumbbell System features our unique MX Select patented rack & pinion selection system: compact size, balanced feel and totally secure.

With the MX55 Dumbbell cradled you select the weight from 10-55 lbs (4.5-24.9 kg) at the turn of a dial. The selected weight level is locked into place as soon as the selector dial is pushed home.

The MX Select antimicrobial contoured handle offers surface protection against bacteria, mould & mildew, and other hazardous microbes.

One pair of MX55 Dumbbells replaces a 10-pair dumbbell set, taking up only one-tenth of the space. Safe, convenient, accurate and space-efficient, the MX55 Rapid Change Dumbbell System is a perfect addition to any home workout area.

#### **Weight Legend**

| V   |      | SHT LE                                                                                                                                                                                                                                                                                                                                                                                                                                                                                                                                                                                                                                                                                                                                                                                                                                                                                                                                                                                                                                                                                                                                                                                                                                                                                                                                                                                                                                                                                                                                                                                                                                                                                                                                                                                                                                                                                                                                                                                                                                                                                                                         | SEN |      |
|-----|------|--------------------------------------------------------------------------------------------------------------------------------------------------------------------------------------------------------------------------------------------------------------------------------------------------------------------------------------------------------------------------------------------------------------------------------------------------------------------------------------------------------------------------------------------------------------------------------------------------------------------------------------------------------------------------------------------------------------------------------------------------------------------------------------------------------------------------------------------------------------------------------------------------------------------------------------------------------------------------------------------------------------------------------------------------------------------------------------------------------------------------------------------------------------------------------------------------------------------------------------------------------------------------------------------------------------------------------------------------------------------------------------------------------------------------------------------------------------------------------------------------------------------------------------------------------------------------------------------------------------------------------------------------------------------------------------------------------------------------------------------------------------------------------------------------------------------------------------------------------------------------------------------------------------------------------------------------------------------------------------------------------------------------------------------------------------------------------------------------------------------------------|-----|------|
| NO. | LBS. |                                                                                                                                                                                                                                                                                                                                                                                                                                                                                                                                                                                                                                                                                                                                                                                                                                                                                                                                                                                                                                                                                                                                                                                                                                                                                                                                                                                                                                                                                                                                                                                                                                                                                                                                                                                                                                                                                                                                                                                                                                                                                                                                | NO. | KG5  |
| 1   | 10   | CAUTION                                                                                                                                                                                                                                                                                                                                                                                                                                                                                                                                                                                                                                                                                                                                                                                                                                                                                                                                                                                                                                                                                                                                                                                                                                                                                                                                                                                                                                                                                                                                                                                                                                                                                                                                                                                                                                                                                                                                                                                                                                                                                                                        | 1   | 4.5  |
| 2   | 15   | DO NOT DROP!                                                                                                                                                                                                                                                                                                                                                                                                                                                                                                                                                                                                                                                                                                                                                                                                                                                                                                                                                                                                                                                                                                                                                                                                                                                                                                                                                                                                                                                                                                                                                                                                                                                                                                                                                                                                                                                                                                                                                                                                                                                                                                                   | 2   | 6.8  |
| 3   | 20   | EMANUS MET NESS, LT TO<br>HANDSET COMPONENTS<br>AND WILL VORTHWERENTY                                                                                                                                                                                                                                                                                                                                                                                                                                                                                                                                                                                                                                                                                                                                                                                                                                                                                                                                                                                                                                                                                                                                                                                                                                                                                                                                                                                                                                                                                                                                                                                                                                                                                                                                                                                                                                                                                                                                                                                                                                                          | 3   | 9.1  |
| 4   | 25   | SELECTORDIAL                                                                                                                                                                                                                                                                                                                                                                                                                                                                                                                                                                                                                                                                                                                                                                                                                                                                                                                                                                                                                                                                                                                                                                                                                                                                                                                                                                                                                                                                                                                                                                                                                                                                                                                                                                                                                                                                                                                                                                                                                                                                                                                   | 4   | 11.3 |
| 5   | 30   | MUST RECEIVES SECTION AND                                                                                                                                                                                                                                                                                                                                                                                                                                                                                                                                                                                                                                                                                                                                                                                                                                                                                                                                                                                                                                                                                                                                                                                                                                                                                                                                                                                                                                                                                                                                                                                                                                                                                                                                                                                                                                                                                                                                                                                                                                                                                                      | 5   | 13.6 |
| 6   | 35   | MERCHE CONS.                                                                                                                                                                                                                                                                                                                                                                                                                                                                                                                                                                                                                                                                                                                                                                                                                                                                                                                                                                                                                                                                                                                                                                                                                                                                                                                                                                                                                                                                                                                                                                                                                                                                                                                                                                                                                                                                                                                                                                                                                                                                                                                   | 6   | 15.9 |
| 7   | 40   | www.MXSelect.com                                                                                                                                                                                                                                                                                                                                                                                                                                                                                                                                                                                                                                                                                                                                                                                                                                                                                                                                                                                                                                                                                                                                                                                                                                                                                                                                                                                                                                                                                                                                                                                                                                                                                                                                                                                                                                                                                                                                                                                                                                                                                                               | 7   | 18.1 |
| В   | 45   |                                                                                                                                                                                                                                                                                                                                                                                                                                                                                                                                                                                                                                                                                                                                                                                                                                                                                                                                                                                                                                                                                                                                                                                                                                                                                                                                                                                                                                                                                                                                                                                                                                                                                                                                                                                                                                                                                                                                                                                                                                                                                                                                | 8   | 20.4 |
| 9   | 50   | PROPERTY AND PARTY.                                                                                                                                                                                                                                                                                                                                                                                                                                                                                                                                                                                                                                                                                                                                                                                                                                                                                                                                                                                                                                                                                                                                                                                                                                                                                                                                                                                                                                                                                                                                                                                                                                                                                                                                                                                                                                                                                                                                                                                                                                                                                                            | 9   | 22.7 |
| 10  | 55   | DESCRIPTION OF THE PARTY OF THE | 10  | 24.9 |

#### MX55 - MAX Weight 55 lb / 24.9 kg

Antimicrobial properties built-in to the contoured dumbbell grip offer surface protection against bacteria, mould & mildew and other hazardous microbes.