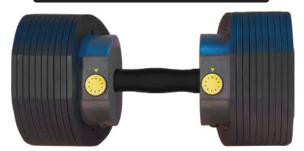

# 55 DUMBBELL SYSTEM

The MX55 Rapid Change Dumbbell System features our unique MX Select patented rack & pinion selection system: compact size, balanced feel and totally secure.

With the MX55 Dumbbell cradled you select the weight from 10-55 lbs (4.5-24.9 kg) at the turn of a dial. The selected weight level is locked into place as soon as the selector dial is pushed home.

The MX Select antimicrobial contoured handle offers surface protection against bacteria, mould & mildew, and other hazardous microbes.

One pair of MX55 Dumbbells replaces a 10-pair dumbbell set, taking up only one-tenth of the space. Safe, convenient, accurate and space-efficient, the MX55 Rapid Change Dumbbell System is a perfect addition to any home workout area.