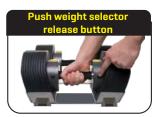

# 55 DUMBBELL SYSTEM

The MX55 Rapid Change Dumbbell System features our unique MX Select patented rack & pinion selection system: compact size, balanced feel and totally secure.

With the MX55 Dumbbell cradled you select the weight from 10-55 lbs (4.5-24.9 kg) at the turn of a dial. The selected weight level is locked into place as soon as the selector dial is pushed home.