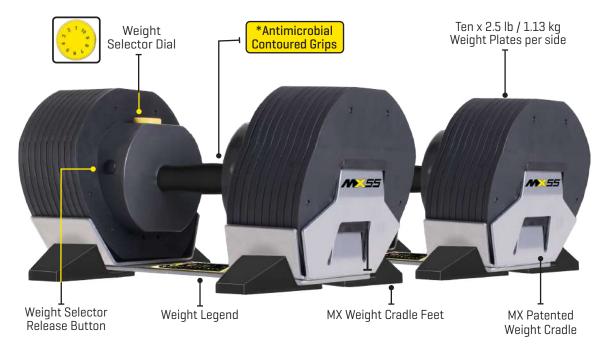

The MX Select antimicrobial contoured handle offers surface protection against bacteria, mould & mildew, and other hazardous microbes.

One pair of MX55 Dumbbells replaces a 10-pair dumbbell set, taking up only one-tenth of the space. Safe, convenient, accurate and space-efficient, the MX55 Rapid Change Dumbbell System is a perfect addition to any home workout area.

#### **Weight Legend**

| V   |      | SHT LE                                                                                                                                                                                                                                                                                                                                                                                                                                                                                                                                                                                                                                                                                                                                                                                                                                                                                                                                                                                                                                                                                                                                                                                                                                                                                                                                                                                                                                                                                                                                                                                                                                                                                                                                                                                                                                                                                                                                                                                                                                                                                                                         | SEN |      |
|-----|------|--------------------------------------------------------------------------------------------------------------------------------------------------------------------------------------------------------------------------------------------------------------------------------------------------------------------------------------------------------------------------------------------------------------------------------------------------------------------------------------------------------------------------------------------------------------------------------------------------------------------------------------------------------------------------------------------------------------------------------------------------------------------------------------------------------------------------------------------------------------------------------------------------------------------------------------------------------------------------------------------------------------------------------------------------------------------------------------------------------------------------------------------------------------------------------------------------------------------------------------------------------------------------------------------------------------------------------------------------------------------------------------------------------------------------------------------------------------------------------------------------------------------------------------------------------------------------------------------------------------------------------------------------------------------------------------------------------------------------------------------------------------------------------------------------------------------------------------------------------------------------------------------------------------------------------------------------------------------------------------------------------------------------------------------------------------------------------------------------------------------------------|-----|------|
| NO. | LBS. |                                                                                                                                                                                                                                                                                                                                                                                                                                                                                                                                                                                                                                                                                                                                                                                                                                                                                                                                                                                                                                                                                                                                                                                                                                                                                                                                                                                                                                                                                                                                                                                                                                                                                                                                                                                                                                                                                                                                                                                                                                                                                                                                | NO. | KG5  |
| 1   | 10   | CAUTION                                                                                                                                                                                                                                                                                                                                                                                                                                                                                                                                                                                                                                                                                                                                                                                                                                                                                                                                                                                                                                                                                                                                                                                                                                                                                                                                                                                                                                                                                                                                                                                                                                                                                                                                                                                                                                                                                                                                                                                                                                                                                                                        | 1   | 4.5  |
| 2   | 15   | DO NOT DROP!                                                                                                                                                                                                                                                                                                                                                                                                                                                                                                                                                                                                                                                                                                                                                                                                                                                                                                                                                                                                                                                                                                                                                                                                                                                                                                                                                                                                                                                                                                                                                                                                                                                                                                                                                                                                                                                                                                                                                                                                                                                                                                                   | 2   | 6.8  |
| 3   | 20   | EMANUS MET NESS, LT TO<br>HANDSET COMPONENTS<br>AND WILL VORTHWERENTY                                                                                                                                                                                                                                                                                                                                                                                                                                                                                                                                                                                                                                                                                                                                                                                                                                                                                                                                                                                                                                                                                                                                                                                                                                                                                                                                                                                                                                                                                                                                                                                                                                                                                                                                                                                                                                                                                                                                                                                                                                                          | 3   | 9.1  |
| 4   | 25   | SELECTORDIAL                                                                                                                                                                                                                                                                                                                                                                                                                                                                                                                                                                                                                                                                                                                                                                                                                                                                                                                                                                                                                                                                                                                                                                                                                                                                                                                                                                                                                                                                                                                                                                                                                                                                                                                                                                                                                                                                                                                                                                                                                                                                                                                   | 4   | 11.3 |
| 5   | 30   | MUST RECEIVES SECTION AND                                                                                                                                                                                                                                                                                                                                                                                                                                                                                                                                                                                                                                                                                                                                                                                                                                                                                                                                                                                                                                                                                                                                                                                                                                                                                                                                                                                                                                                                                                                                                                                                                                                                                                                                                                                                                                                                                                                                                                                                                                                                                                      | 5   | 13.6 |
| 6   | 35   | MERCHE CONS.                                                                                                                                                                                                                                                                                                                                                                                                                                                                                                                                                                                                                                                                                                                                                                                                                                                                                                                                                                                                                                                                                                                                                                                                                                                                                                                                                                                                                                                                                                                                                                                                                                                                                                                                                                                                                                                                                                                                                                                                                                                                                                                   | 6   | 15.9 |
| 7   | 40   | www.MXSelect.com                                                                                                                                                                                                                                                                                                                                                                                                                                                                                                                                                                                                                                                                                                                                                                                                                                                                                                                                                                                                                                                                                                                                                                                                                                                                                                                                                                                                                                                                                                                                                                                                                                                                                                                                                                                                                                                                                                                                                                                                                                                                                                               | 7   | 18.1 |
| В   | 45   |                                                                                                                                                                                                                                                                                                                                                                                                                                                                                                                                                                                                                                                                                                                                                                                                                                                                                                                                                                                                                                                                                                                                                                                                                                                                                                                                                                                                                                                                                                                                                                                                                                                                                                                                                                                                                                                                                                                                                                                                                                                                                                                                | 8   | 20.4 |
| 9   | 50   | PROPERTY AND PARTY.                                                                                                                                                                                                                                                                                                                                                                                                                                                                                                                                                                                                                                                                                                                                                                                                                                                                                                                                                                                                                                                                                                                                                                                                                                                                                                                                                                                                                                                                                                                                                                                                                                                                                                                                                                                                                                                                                                                                                                                                                                                                                                            | 9   | 22.7 |
| 10  | 55   | DESCRIPTION OF THE PARTY OF THE | 10  | 24.9 |

#### MX55 - MAX Weight 55 lb / 24.9 kg

Antimicrobial properties built-in to the contoured dumbbell grip offer surface protection against bacteria, mould & mildew and other hazardous microbes.