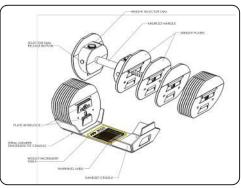

### Includes a Pair of Dumbbells, Weight Plates & Cradles

#### **MATERIALS**

**DUMBBELL BODY** 

**DUMBBELL GRIP** 

**WEIGHT PLATES** 

**HANDSET MECHANISM** 

**WEIGHT RACK & CRADLE** 

- + Steel
- Antimicrobial Contoured Grips
- Steel Coated in Polyanide Nylon
- Steel and ABS
- Powder Coated Steel