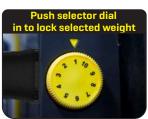

# 55 DUMBBELL SYSTEM

The MX55 Rapid Change Dumbbell System features our unique MX Select patented rack & pinion selection system: compact size, balanced feel and totally secure.

With the MX55 Dumbbell cradled you select the weight from 10-55 lbs (4.5-24.9 kg) at the turn of a dial. The selected weight level is locked into place as soon as the selector dial is pushed home.