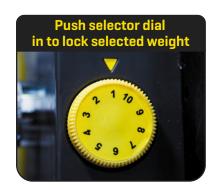

With the MX55 Dumbbell cradled in the weight rack you can simply select the weight from 10-55 lbs (4.5-24.9) kg) at the turn of a dial. The selected weight is locked into place as soon as the selector dial is pushed home. Safe, convenient, accurate and space efficient, the MX55 Selectorized Dumbbell System is a perfect addition to any home worknut area