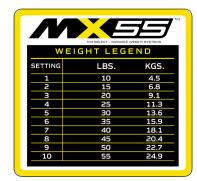

With the MX55 Dumbbell cradled in the weight rack you can simply select the weight from 10-55 lbs (4.5-24.9) kg) at the turn of a dial. The selected weight is locked into place as soon as the selector dial is pushed home. Safe, convenient, accurate and space efficient, the MX55 Selectorized Dumbbell System is a perfect addition to any home worknut area

MX55 - MAX Weight 55 lb / 24.9 kg