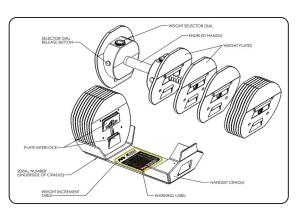

MX SELECTORIZED //X SS DUMBELL SYSTEM

Includes Pair of Dumbells, Weight Plates & Rack

The MX55 Selectorized Dumbbells feature our unique MX SELECT patented rack and pinion system, compact size, halanced and secure

With the MX55 Dumbbell cradled in the weight rack you can simply select the weight from 10-55 lbs (4.5-24.9) kg) at the turn of a dial. The selected weight is locked into place as soon as the selector dial is pushed home. Safe, convenient, accurate and space efficient, the MX55 Selectorized Dumbbell System is a perfect addition to any home worknut area

## **MATERIALS**

**DUMBBELL BODY** 

**DUMBELL GRIP** 

**WEIGHT PLATES** 

**HANDSET MECHANISM** 

**WEIGHT RACK & CRADLE** 

- + Steel
- Knurled Steel
- Steel Coated in Polyanide Nylon
- Steel and ABS
- Powder Coated Steel