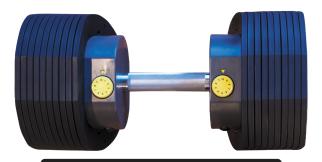

MX SELECTORIZED //X SS DUMBELL SYSTEM

Includes Pair of Dumbells, Weight Plates & Rack

The MX55 Selectorized Dumbbells feature our unique MX SELECT patented rack and pinion system, compact size, halanced and secure

With the MX55 Dumbbell cradled in the weight rack you can simply select the weight from 10-55 lbs (4.5-24.9) kg) at the turn of a dial. The selected weight is locked into place as soon as the selector dial is pushed home. Safe, convenient, accurate and space efficient, the MX55 Selectorized Dumbbell System is a perfect addition to any home worknut area

MX55 - MAX Weight 55 lb / 24.9 kg