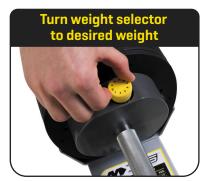

With the MX55 Dumbbell cradled in the weight rack you can simply select the weight from 10-55 lbs (4.5-24.9) kg) at the turn of a dial. The selected weight is locked into place as soon as the selector dial is pushed home. Safe, convenient, accurate and space efficient, the MX55 Selectorized Dumbbell System is a perfect addition to any home worknut area