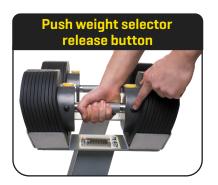

With the MX55 Dumbbell cradled in the weight rack you can simply select the weight from 10-55 lbs (4.5-24.9) kg) at the turn of a dial. The selected weight is locked into place as soon as the selector dial is pushed home. Safe, convenient, accurate and space efficient, the MX55 Selectorized Dumbbell System is a perfect addition to any home worknut area