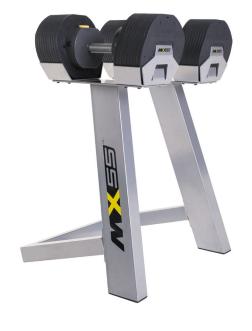

One pair of MX55 Dumbbells replaces a 10-piece dumbbell set and a cumbersome rack. The MX55 Selectorized Dumbbell set on its sleek rack (rack included) is space efficient and easy to use, perfect for any in-home fitness room.

With the MX55 Dumbbell cradled in the weight rack you can simply select the weight from 10-55 lbs (4.5-24.9) kg) at the turn of a dial. The selected weight is locked into place as soon as the selector dial is pushed home. Safe, convenient, accurate and space efficient, the MX55 Selectorized Dumbbell System is a perfect addition to any home worknut area