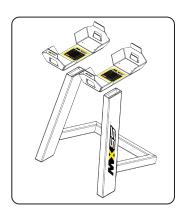

One pair of MX55 Dumbbells replaces a 10-piece dumbbell set and a cumbersome rack. The MX55 Selectorized Dumbbell set on its sleek rack (rack included) is space efficient and easy to use, perfect for any in-home fitness room.

- 10-55 lbs in 5 lb increments
- + 9.58" MIN 10 lbs
- + 15.94" MAX 55 lbs
- Grip Length 5.31" 13.5 cm
- + 18.74" L x 22" W x 30.68" H
- + 142 lbs

- + 4.5-24.9 kg in 2.25 kg increments
- + 24.3cm MIN 4.5 kg
- + 40.5cm MAX 24.9 kg
- + Grip Diamater 1.29" 3.3 cm
- + 47.6 cm L x 55.9 cm W x 77.9 cm H
- + 64.4 kg