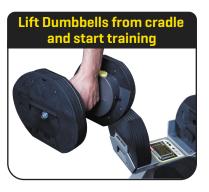

One pair of MX55 Dumbbells replaces a 10-piece dumbbell set and a cumbersome rack. The MX55 Selectorized Dumbbell set on its sleek rack (rack included) is space efficient and easy to use, perfect for any in-home fitness room.

With the MX55 Dumbbell cradled in the weight rack you can simply select the weight from 10-55 lbs (4.5-24.9) kg) at the turn of a dial. The selected weight is locked into place as soon as the selector dial is pushed home. Safe, convenient, accurate and space efficient, the MX55 Selectorized Dumbbell System is a perfect addition to any home worknut area