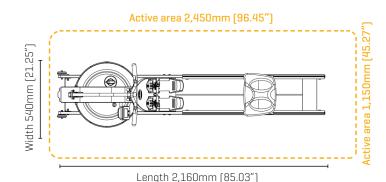

**DIMENSIONS:** L 2,160mm [85.03"] x W 540mm [21.25"] x H 520mm [20.47"]

MIN ACTIVE AREA REQUIRED: L 2,450mm [96.45"] x W 1,150mm [45.27"]

**STORED VERTICAL DIMENSIONS:** L 520mm (20.47") x W 540mm (21.25") x H 2,130mm (83.85")