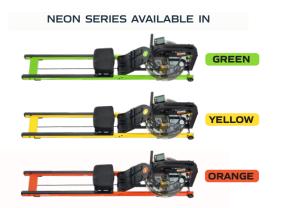

all users. This ease of access is essential for quick changes during circuit rowing classes and important in all commercial fitness facilities.

The NEON Pro V will accommodate all levels and abilities from general fitness, to elite athletes, and is ideally suited for rehabilitation and medical applications.

The NEON Pro V – FluidRower has a unique clean line robust design with the central horizontal Fluid Resistance Twin Tank, a convenient height rowing seat and a comparatively short frame length.

The attractive design provides practical benefits for easy access and minimal floor space requirements. Its light enough to be moved between rooms or stored upright when not in use. Every commercial fitness facility needs a rowing machine and the Neon Pro V FluidRower is an ideal inclusion.











View the full range of rowers at FLUIDROWER.COM

Visit FIRSTDEGREEFITNESS.COM to view all FDF product ranges.

## **NEON PRO V-BLACK FLUIDROWER**

#### **PRODUCT SPECIFICATIONS**

**PRODUCT MODEL NO:** EPBV

FLUID RESISTANCE: Horizontal FDF Twin Tank - 5 Levels

MONITOR: FDF Bluetooth / Heart Rate Compatible

 PRODUCT NET WEIGHT:
 56.08kg [123.64lb]

 PRODUCT GROSS WEIGHT:
 66.52kg [146.65lb]

**DIMENSIONS:** L 2,160mm [85.03"] x W 540mm [21.25"] x H 520mm [20.47"]

MIN ACTIVE AREA REQUIRED: L 2,450mm [96.45"] x W 1,150mm [45.27"]

**STORED VERTICAL DIMENSIONS:** L 520mm (20.47") x W 540mm (21.25") x H 2,130mm (83.85")

MAX USER WEIGHT: 150kg (330lb)

**COMMERCIAL WARRANTY:** Frame 10 years - Fluid Tank 5 years

Mechanical and all other non wearing components - 2 years





# CON