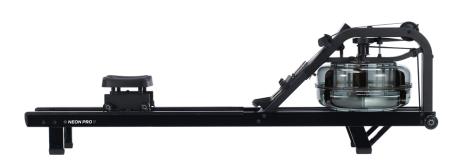

### COMMERCIAL FLUIDROWER

NEON Pro V FluidRower is a commercial grade rowing ergometer with an instant natural catch and a smooth consistent feel through the whole rowing stroke. The adjustable fluid resistance is created by the unique semi isokinetic properties of our patented Twin Tank 5x Adjustable Fluid Resistance system.

The elevated seat height of the NEON Pro V makes for easy on and off access for all users. This ease of access is essential for quick changes during circuit rowing classes and important in all commercial fitness facilities.

The NEON Pro V will accommodate all levels and abilities from general fitness, to elite athletes, and is ideally suited for rehabilitation and medical applications.

The NEON Pro V – FluidRower has a unique clean line robust design with the central horizontal Fluid Resistance Twin Tank, a convenient height rowing seat and a comparatively short frame length.

The attractive design provides practical benefits for easy access and minimal floor space requirements. Its light enough to be moved between rooms or stored upright when not in use. Every commercial fitness facility needs a rowing machine and the Neon Pro V FluidRower is an ideal inclusion.