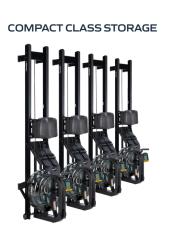

The attractive design provides practical benefits for easy access and minimal floor space requirements. Its light enough to be moved between rooms or stored upright when not in use. Every commercial fitness facility needs a rowing machine and the Neon Pro V FluidRower is an ideal inclusion.