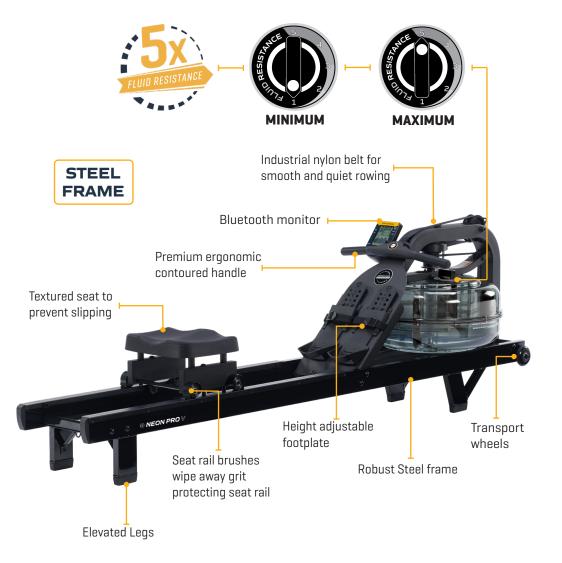

### COMMERCIAL FLUIDROWER

NEON Pro V FluidRower is a commercial grade rowing ergometer with an instant natural catch and a smooth consistent feel through the whole rowing stroke. The adjustable fluid resistance is created by the unique semi isokinetic properties of our patented Twin Tank 5x Adjustable Fluid Resistance system.

#### **PRODUCT SPECIFICATIONS**

**PRODUCT MODEL NO:** EPBV

FLUID RESISTANCE: Horizontal FDF Twin Tank - 5 Levels

MONITOR: FDF Bluetooth / Heart Rate Compatible

 PRODUCT NET WEIGHT:
 56.08kg [123.64lb]

 PRODUCT GROSS WEIGHT:
 66.52kg [146.65lb]

**DIMENSIONS:** L 2,160mm [85.03"] x W 540mm [21.25"] x H 520mm [20.47"]

MIN ACTIVE AREA REQUIRED: L 2,450mm [96.45"] x W 1,150mm [45.27"]

**STORED VERTICAL DIMENSIONS:** L 520mm (20.47") x W 540mm (21.25") x H 2,130mm (83.85")

MAX USER WEIGHT: 150kg (330lb)

**COMMERCIAL WARRANTY:** Frame 10 years - Fluid Tank 5 years

Mechanical and all other non wearing components - 2 years

# CONSOLE FEATURESBluetooth connectivity

- + Auto start
- + Time Elapsed time
- + Level Auto to selected resistance level
- + 500M Time Time to row 500 meters
- + Watt Unit of power per stroke
- + Distance Updated every second
- + SPM Strokes per minute
- + Power Graphs 2 Options
- + Heart rate Polar compatible
- + Calories burned per hour