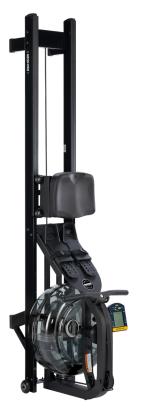

**DIMENSIONS:** L 2,160mm [85.03"] x W 540mm [21.25"] x H 520mm [20.47"]

MIN ACTIVE AREA REQUIRED: L 2,450mm [96.45"] x W 1,150mm [45.27"]

**STORED VERTICAL DIMENSIONS:** L 520mm (20.47") x W 540mm (21.25") x H 2,130mm (83.85")