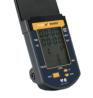

#### **PRODUCT SPECIFICATIONS**

**PRODUCT MODEL NO:** EPBV

FLUID RESISTANCE: Horizontal FDF Twin Tank - 5 Levels

MONITOR: FDF Bluetooth / Heart Rate Compatible

 PRODUCT NET WEIGHT:
 56.08kg [123.64lb]

 PRODUCT GROSS WEIGHT:
 66.52kg [146.65lb]

# CONSOLE FEATURESBluetooth connectivity

- + Auto start
- + Time Elapsed time
- + Level Auto to selected resistance level
- + 500M Time Time to row 500 meters
- + Watt Unit of power per stroke
- + Distance Updated every second
- + SPM Strokes per minute
- + Power Graphs 2 Options
- + Heart rate Polar compatible
- + Calories burned per hour