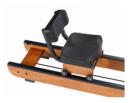

### COMMERCIAL FLUIDROWER

NEON Pro V FluidRower is a commercial grade rowing ergometer with an instant natural catch and a smooth consistent feel through the whole rowing stroke. The adjustable fluid resistance is created by the unique semi isokinetic properties of our patented Twin Tank 5x Adjustable Fluid Resistance system.

The elevated seat height of the NEON Pro V makes for easy on and off access for all users. This ease of access is essential for quick changes during circuit rowing classes and important in all commercial fitness facilities.

The NEON Pro V will accommodate all levels and abilities from general fitness, to elite athletes, and is ideally suited for rehabilitation and medical applications.

The NEON Pro V – FluidRower has a unique clean line robust design with the central horizontal Fluid Resistance Twin Tank, a convenient height rowing seat and a comparatively short frame length.

The attractive design provides practical benefits for easy access and minimal floor space requirements. Its light enough to be moved between rooms or stored upright when not in use. Every commercial fitness facility needs a rowing machine and the Neon Pro V FluidRower is an ideal inclusion.