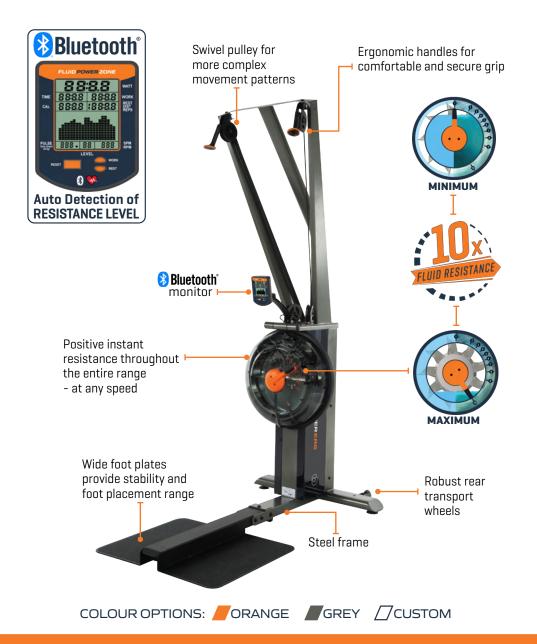

The unique constant load of the ERG is delivered via the unique semi isokinetic properties of our 10 levels of Adjustable Fluid Resistance provided by our patented Twin Tank system. The load is instantly available from the very top of the action and consistent to the end, even at explosive HIIT workout speeds.

#### **PRODUCT SPECIFICATIONS**

PRODUCT MODEL NO: P7-FRG

FLUID RESISTANCE: Vertical FDF Twin Tank - 10 levels

FDF Bluetooth / Heart Rate Compatible MONITOR:

PRODUCT NET WEIGHT: 90.25kg [198.42lb] PRODUCT GROSS WEIGHT: 108.25kg (238.65lb)

DIMENSIONS: L 1,450mm (57.1") x W 810mm (31.9") x H 2,200mm (86.61")

L 1,950mm [76.8"] x W 1,410mm [55.5"] MIN ACTIVE AREA REQUIRED:

MAX USER WEIGHT: 180kg (396.8lb) VERTICAL SPACE: H 2,150mm (84.6")

COMMERCIAL WARRANTY:

#### **ERGONOMIC HANDLES & SWIVEL PULLEYS**

FLUID

ZONE

#### **CONSOLE FEATURES**

- Bluetooth Connectivity
- + AUTO START

FLUID POWER ZONE

8888 8888

PULSE | 888 + 88 | 888

8888 (8888 55)

- + TIME Elapsed time
- + LEVEL Selected resistance level
- + WATT Unit of power
- + WORK Interval Duration
- + REST Rest Interval
- + DIST Distance (Rowers only)
- + REPS Total Repetitions
- + RPM/SPM Revolutions/Strokes per min
- + PULSE Heart rate Polar compatible
- + CAL Calories burned per hour/total cals
- + Power Graphs 2 Options

#### Active area 1,950mm [76.8"]