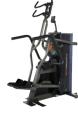

### **SKI ERGOMETER**

The FDF FluidPowerERG is a heavy-duty, commercial quality ski ergometer designed to withstand high intensity, powerful workouts for your core, arms and back. It also delivers silky smooth resistance suitable for warm ups and rehabilitation.

The unique constant load of the ERG is delivered via the unique semi isokinetic properties of our 10 levels of Adjustable Fluid Resistance provided by our patented Twin Tank system. The load is instantly available from the very top of the action and consistent to the end, even at explosive HIIT workout speeds.

The ERG facilitates single side double hand diagonal chopping movements for the advanced functional training athlete. With the correct application of resistance, speed and range of motion these complex movements can be tailored to suit beginners.

The ERG allows for bilateral and unilateral arm movements. Switching between the two is seamless, adding greater variety and challenges to any training zone; Cardio, Power, Strength or Speed.

The ERG is a perfect inclusion for any type of fitness facility as a stand-alone machine or in combination with one or all of the FluidPowerZone machines; CLIMB, ROW, UBE, PRESS and CUBE.