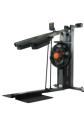

### **SKI ERGOMETER**

The FDF FluidPowerERG is a heavy-duty, commercial quality ski ergometer designed to withstand high intensity, powerful workouts for your core, arms and back. It also delivers silky smooth resistance suitable for warm ups and rehabilitation.

The unique constant load of the ERG is delivered via the unique semi isokinetic properties of our 10 levels of Adjustable Fluid Resistance provided by our patented Twin Tank system. The load is instantly available from the very top of the action and consistent to the end, even at explosive HIIT workout speeds.

The ERG facilitates single side double hand diagonal chopping movements for the advanced functional training athlete. With the correct application of resistance, speed and range of motion these complex movements can be tailored to suit beginners.

The ERG allows for bilateral and unilateral arm movements. Switching between the two is seamless, adding greater variety and challenges to any training zone; Cardio, Power, Strength or Speed.

The ERG is a perfect inclusion for any type of fitness facility as a stand-alone machine or in combination with one or all of the FluidPowerZone machines; CLIMB, ROW, UBE, PRESS and CUBE.