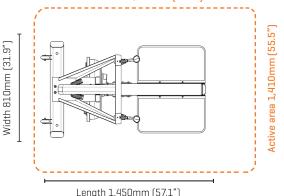

DIMENSIONS: L 1,450mm (57.1") x W 810mm (31.9") x H 2,200mm (86.61")

L 1,950mm [76.8"] x W 1,410mm [55.5"] MIN ACTIVE AREA REQUIRED:

MAX USER WEIGHT: 180kg (396.8lb) VERTICAL SPACE: H 2,150mm (84.6")

COMMERCIAL WARRANTY:

#### Active area 1,950mm [76.8"]