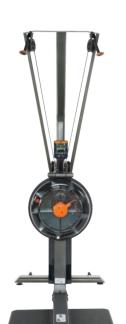

### **SKI ERGOMETER**

The FDF FluidPowerERG is a heavy-duty, commercial quality ski ergometer designed to withstand high intensity, powerful workouts for your core, arms and back. It also delivers silky smooth resistance suitable for warm ups and rehabilitation.

The unique constant load of the ERG is delivered via the unique semi isokinetic properties of our 10 levels of Adjustable Fluid Resistance provided by our patented Twin Tank system. The load is instantly available from the very top of the action and consistent to the end, even at explosive HIIT workout speeds.