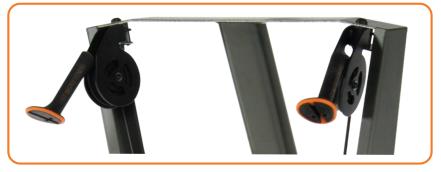

f fitness facility as a stand-alone machine or in combination with one or all of the FluidPowerZone machines; CLIMB, ROW, UBE, PRESS and CUBE.







# FLUID POWER ZONE





## FLUIDPOWERERG

#### **PRODUCT SPECIFICATIONS**

PRODUCT MODEL NO: P7-FRG

FLUID RESISTANCE: Vertical FDF Twin Tank - 10 levels

FDF Bluetooth / Heart Rate Compatible MONITOR:

PRODUCT NET WEIGHT: 90.25kg [198.42lb] PRODUCT GROSS WEIGHT: 108.25kg (238.65lb)

DIMENSIONS: L 1,450mm (57.1") x W 810mm (31.9") x H 2,200mm (86.61")

L 1,950mm [76.8"] x W 1,410mm [55.5"] MIN ACTIVE AREA REQUIRED:

MAX USER WEIGHT: 180kg (396.8lb) VERTICAL SPACE: H 2,150mm (84.6")

COMMERCIAL WARRANTY:

Frame 10 years - Fluid Tank 5 years Mechanical and all other non wearing components - 2 years

#### **ERGONOMIC HANDLES & SWIVEL PULLEYS**





FLUID

ZONE

#### **CONSOLE FEATURES**

- Bluetooth Connectivity
- + AUTO START

FLUID POWER ZONE

8888 8888

PULSE | 888 + 88 | 888

8888 (8888 55)

- + TIME Elapsed time
- + LEVEL Selected resistance level
- + WATT Unit of power
- + WORK Interval Duration
- + REST Rest Interval
- + DIST Distance (Rowers only)
- + REPS Total Repetitions
- + RPM/SPM Revolutions/Strokes per min
- + PULSE Heart rate Polar compatible
- + CAL Calories burned per hour/total cals
- + Power Graphs 2 Options

#### Active area 1,950mm [76.8"]



#### **ABOUT FLUIDPOWERZONE MACHINES**

FluidPowerZone is a range of Fluid Resistance fitness machines, designed for training in any Zone-Cardio, Power, Strength or Speed. FluidPowerZone machines can be used individually, or by combining multiple machines to make up a f