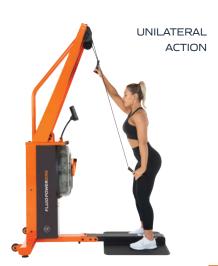

The ERG facilitates single side double hand diagonal chopping movements for the advanced functional training athlete. With the correct application of resistance, speed and range of motion these complex movements can be tailored to suit beginners.

The ERG allows for bilateral and unilateral arm movements. Switching between the two is seamless, adding greater variety and challenges to any training zone; Cardio, Power, Strength or Speed.

The ERG is a perfect inclusion for any type of fitness facility as a stand-alone machine or in combination with one or all of the FluidPowerZone machines; CLIMB, ROW, UBE, PRESS and CUBE.