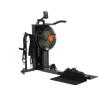

#### **PRODUCT SPECIFICATIONS**

PRODUCT MODEL NO: P7-FRG

FLUID RESISTANCE: Vertical FDF Twin Tank - 10 levels

FDF Bluetooth / Heart Rate Compatible MONITOR:

PRODUCT NET WEIGHT: 90.25kg [198.42lb] PRODUCT GROSS WEIGHT: 108.25kg (238.65lb)

DIMENSIONS: L 1,450mm (57.1") x W 810mm (31.9") x H 2,200mm (86.61")

L 1,950mm [76.8"] x W 1,410mm [55.5"] MIN ACTIVE AREA REQUIRED:

MAX USER WEIGHT: 180kg (396.8lb) VERTICAL SPACE: H 2,150mm (84.6")

COMMERCIAL WARRANTY:

Frame 10 years - Fluid Tank 5 years Mechanical and all other non wearing components - 2 years