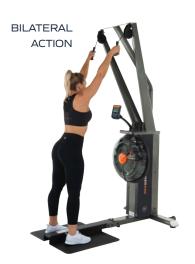

The ERG allows for bilateral and unilateral arm movements. Switching between the two is seamless, adding greater variety and challenges to any training zone; Cardio, Power, Strength or Speed.

The ERG is a perfect inclusion for any type of fitness facility as a stand-alone machine or in combination with one or all of the FluidPowerZone machines; CLIMB, ROW, UBE, PRESS and CUBE.