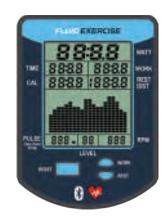

## **UPPER BODY ERGOMETER MEDICAL & REHABILITATION MODEL**

The FluidExercise E950 Medical Upper Body Ergometer with removable seat and wheelchair ramp, incorporates multiple adjustments to accommodate any and all athletes, fitness enthusiasts or patients on a rehabilitation program. The E950 is a high-quality commercial grade machine that offers maximum operational versatility, bidirectional seated or standing upper body cycling.

The E950 seat can be removed entirely for wheelchair access, or for fitness ball and standing access. The base platform is designed to accommodate all forms of wheelchairs (standard and sports specific). With the ability to adjust the seat position, the crank height, the length of the crank, and the angle of the hand grip, the ergonomics can be ideally tailored to many individual requirements.

**DIMENSIONS:** L 1810mm [71.26"] x W 1020mm [40.16"] x H 1480mm [58.27"]

MIN ACTIVE AREA REQUIRED: L 2410mm [94.88"] x W 1370mm [53.93"]

MAX USER WEIGHT: 150kg (330lb)

ARM CRANK HEIGHT: Height adjustable from 715mm to 1245mm [28.14" to 49.05"]
ARM CRANK LENGTH: Length adjustable from 120mm to 240mm [4.72" to 9.44"]

#### ADJUSTABLE CRANK ARM LENGTH & HAND GRIPS

ADJUSTABLE CRANK HEIGHT - RANGE 530mm (20.83")

Length 1810mm (71.26")