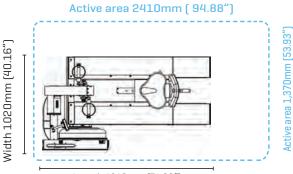

**DIMENSIONS:** L 1810mm [71.26"] x W 1020mm [40.16"] x H 1480mm [58.27"]

MIN ACTIVE AREA REQUIRED: L 2410mm [94.88"] x W 1370mm [53.93"]

MAX USER WEIGHT: 150kg (330lb)

ARM CRANK HEIGHT: Height adjustable from 715mm to 1245mm [28.14" to 49.05"]
ARM CRANK LENGTH: Length adjustable from 120mm to 240mm [4.72" to 9.44"]