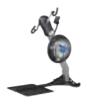

The E950 seat can be removed entirely for wheelchair access, or for fitness ball and standing access. The base platform is designed to accommodate all forms of wheelchairs (standard and sports specific). With the ability to adjust the seat position, the crank height, the length of the crank, and the angle of the hand grip, the ergonomics can be ideally tailored to many individual requirements.

SEAT REMOVED FOR WHEELCHAIR ACCESS