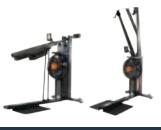

## **UPPER BODY ERGOMETER MEDICAL & REHABILITATION MODEL**

The FluidExercise E950 Medical Upper Body Ergometer with removable seat and wheelchair ramp, incorporates multiple adjustments to accommodate any and all athletes, fitness enthusiasts or patients on a rehabilitation program. The E950 is a high-quality commercial grade machine that offers maximum operational versatility, bidirectional seated or standing upper body cycling.

The E950 seat can be removed entirely for wheelchair access, or for fitness ball and standing access. The base platform is designed to accommodate all forms of wheelchairs (standard and sports specific). With the ability to adjust the seat position, the crank height, the length of the crank, and the angle of the hand grip, the ergonomics can be ideally tailored to many individual requirements.

STANDING