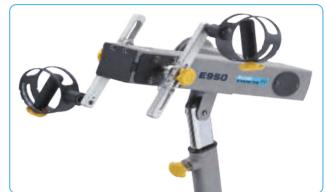

## **UPPER BODY ERGOMETER MEDICAL & REHABILITATION MODEL**

The FluidExercise E950 Medical Upper Body Ergometer with removable seat and wheelchair ramp, incorporates multiple adjustments to accommodate any and all athletes, fitness enthusiasts or patients on a rehabilitation program. The E950 is a high-quality commercial grade machine that offers maximum operational versatility, bidirectional seated or standing upper body cycling.

Resistance can be adjusted on the E950 via our patented 10 x Adjustable Fluid Resistance Twin Tank. The resistance is silky smooth at any RPM so you can choose a pace that works for you completely independent of the resistance set. The adjustable Fluid Resistance can be changed quickly and easily from 'feather-light' to Olympic challenge and operates in both the forward and reverse direction for total muscle engagement. You can even change resistance on the fly.

The E950 seat can be removed entirely for wheelchair access, or for fitness ball and standing access. The base platform is designed to accommodate all forms of wheelchairs (standard and sports specific). With the ability to adjust the seat position, the crank height, the length of the crank, and the angle of the hand grip, the ergonomics can be ideally tailored to many individual requirements.

Medically approved, the E950 Medical Upper Body Ergometer is the ideal inclusion for a wide variety of training and rehabilitation applications. The E950 has the advantage that it does not require an external power supply so can be installed on any flat surface.