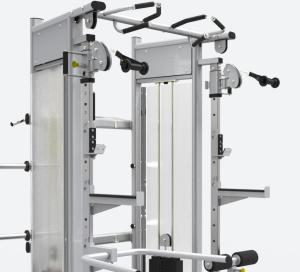

## DYNAMIC TRAINER **ALL-IN-ONE TRAINING SYSTEM**

## 6)(BODYKORE

Solid Guide Rails for smooth consistent movement

Lat Bar

Multi-Grip pull up handles

**Bar Spotters** 

6 Weight peg holders

Accessory Storage and Bar Storage

Dual 220 lb High Quality Steel Plates

Dip Bar

J Hooks

Lat Seat