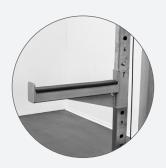

nter balanced smith machine. This unit is perfect for those that prefer free weights over the constraints of the smith machine. The removable J hooks an spotters allow this functional trainer to double up as a half rack and the additional accessories and attachments make it extremely versatile.

| PRODUCT SPECIFICATIONS |                           |
|------------------------|---------------------------|
| Assembled Dimension    | (LWH) 64.5"x90.3"x90.4"   |
| Product Weight         | 595lb                     |
| Weight Stack           | 220lb x 2                 |
| Frame Color            | Silver and Black optional |







INC.

## DYNAMIC TRAINER **ALL-IN-ONE TRAINING SYSTEM**

## 6)(BODYKORE



Solid Guide Rails for smooth consistent movement



Lat Bar



Multi-Grip pull up handles



**Bar Spotters** 



6 Weight peg holders



Accessory Storage and Bar Storage



Dual 220 lb High Quality Steel Plates



Dip Bar



J Hooks



Lat Seat