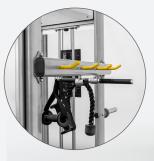

## 6)(BODYKORE

Solid Guide Rails for smooth consistent movement

Lat Bar

Multi-Grip pull up handles

**Bar Spotters** 

6 Weight peg holders

Accessory Storage and Bar Storage

Dual 220 lb High Quality Steel Plates