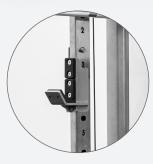

## 6)(BODYKORE

Solid Guide Rails for smooth consistent movement

Lat Bar

Multi-Grip pull up handles

**Bar Spotters** 

6 Weight peg holders

Accessory Storage and Bar Storage

Dual 220 lb High Quality Steel Plates