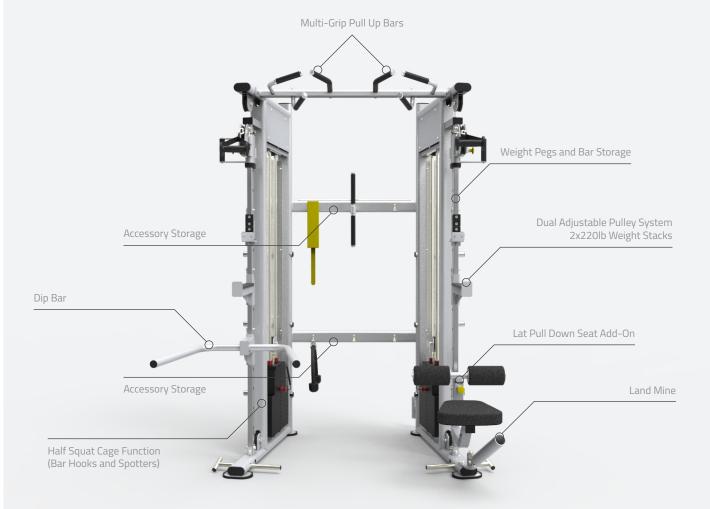

## 6)(BODYKORE

Solid Guide Rails for smooth consistent movement

Lat Bar

Multi-Grip pull up handles

**Bar Spotters** 

6 Weight peg holders

Accessory Storage and Bar Storage

Dual 220 lb High Quality Steel Plates

Dip Bar

J Hooks

Lat Seat