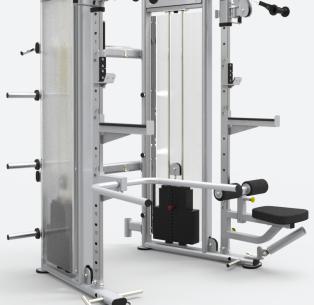

## DYNAMIC TRAINER **ALL-IN-ONE TRAINING SYSTEM**

## 6)(BODYKORE

Solid Guide Rails for smooth consistent movement

Lat Bar

Multi-Grip pull up handles

**Bar Spotters** 

6 Weight peg holders

Accessory Storage and Bar Storage

Dual 220 lb High Quality Steel Plates

Dip Bar

J Hooks

Lat Seat