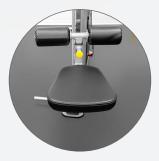

ooks an spotters allow this functional trainer to double up as a half rack and the additional accessories and attachments make it extremely versatile.

| PRODUCT SPECIFICATIONS |                           |
|------------------------|---------------------------|
| Assembled Dimension    | (LWH) 64.5"x90.3"x90.4"   |
| Product Weight         | 595lb                     |
| Weight Stack           | 220lb x 2                 |
| Frame Color            | Silver and Black optional |







INC.

## DYNAMIC TRAINER **ALL-IN-ONE TRAINING SYSTEM**

## 6)(BODYKORE



Solid Guide Rails for smooth consistent movement



Lat Bar



Multi-Grip pull up handles



**Bar Spotters** 



6 Weight peg holders



Accessory Storage and Bar Storage



Dual 220 lb High Quality Steel Plates



Dip Bar



J Hooks



Lat Seat