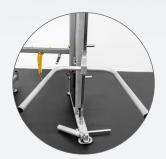

ine. The removable J hooks an spotters allow this functional trainer to double up as a half rack and the additional accessories and attachments make it extremely versatile.

| PRODUCT SPECIFICATIONS |                           |
|------------------------|---------------------------|
| Assembled Dimension    | (LWH) 64.5"x90.3"x90.4"   |
| Product Weight         | 595lb                     |
| Weight Stack           | 220lb x 2                 |
| Frame Color            | Silver and Black optional |







INC.

## DYNAMIC TRAINER **ALL-IN-ONE TRAINING SYSTEM**

## 6)(BODYKORE



Solid Guide Rails for smooth consistent movement



Lat Bar



Multi-Grip pull up handles



**Bar Spotters** 



6 Weight peg holders



Accessory Storage and Bar Storage



Dual 220 lb High Quality Steel Plates



Dip Bar



J Hooks



Lat Seat