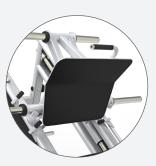

## G277 45° LEG PRESS

BodyKore's 45 Degree Leg Press is the ultimate training equipment for building massive strength and bulk in your lower torso. The heavy duty frame and linear bearing system allows a max load of 900lbs and the 2 point safety spotters provide you with the safety in locking in the weights in the case of overbearing. The 3 position backrest allows users of all different shapes and sizes.