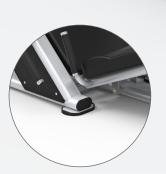

Ergonomically designed oval, 11 gauge steel that gives the G277 a modern look and superior stability.

Lumbar Support

Adjustable Height