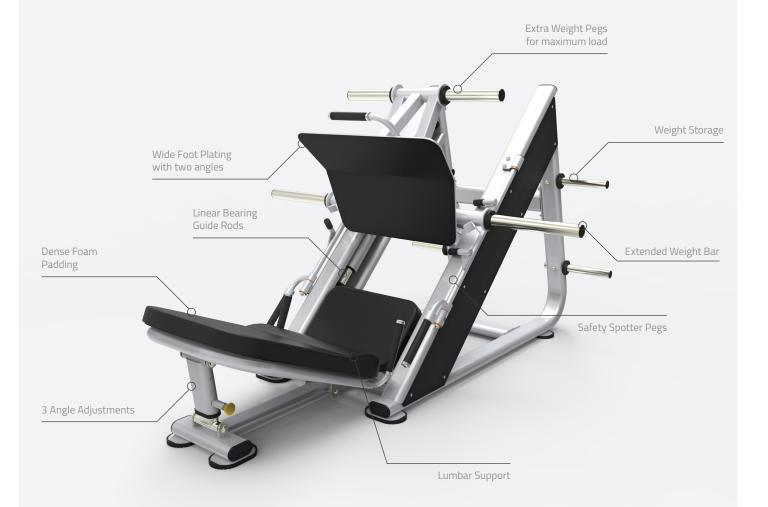

## G277 45° LEG PRESS

BodyKore's 45 Degree Leg Press is the ultimate training equipment for building massive strength and bulk in your lower torso. The heavy duty frame and linear bearing system allows a max load of 900lbs and the 2 point safety spotters provide you with the safety in locking in the weights in the case of overbearing. The 3 position backrest allows users of all different shapes and sizes.

| PRODUCT SPECIFICATIONS |                           |
|------------------------|---------------------------|
| Assembled Dimension    | (LWH) 83"x52"x63"         |
| Product Weight         | 441lb                     |
| Frame Color            | Silver and Black optional |

## G277 45° LEG PRESS SIGNATURE SERIES 45° LEG PRESS

Case hardened rods and high quality bearings ensure smooth performance at any weight.

Super-smooth movement up and down the carriage.

Guided motion and safety locking points eliminate the need for a spotter.

Ergonomically designed oval, 11 gauge steel that gives the G277 a modern look and superior stability.

Lumbar Support

Adjustable Height