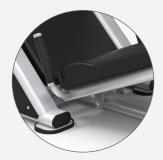

Ergonomically designed oval, 11 gauge steel that gives the G277 a modern look and superior stability.

Lumbar Support

Adjustable Height