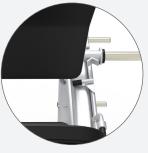

Ergonomically designed oval, 11 gauge steel that gives the G277 a modern look and superior stability.

Lumbar Support

Adjustable Height