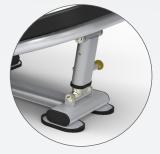

Ergonomically designed oval, 11 gauge steel that gives the G277 a modern look and superior stability.

Lumbar Support

Adjustable Height