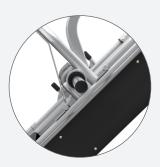

## G277 45° LEG PRESS SIGNATURE SERIES 45° LEG PRESS

Case hardened rods and high quality bearings ensure smooth performance at any weight.

Super-smooth movement up and down the carriage.

Guided motion and safety locking points eliminate the need for a spotter.