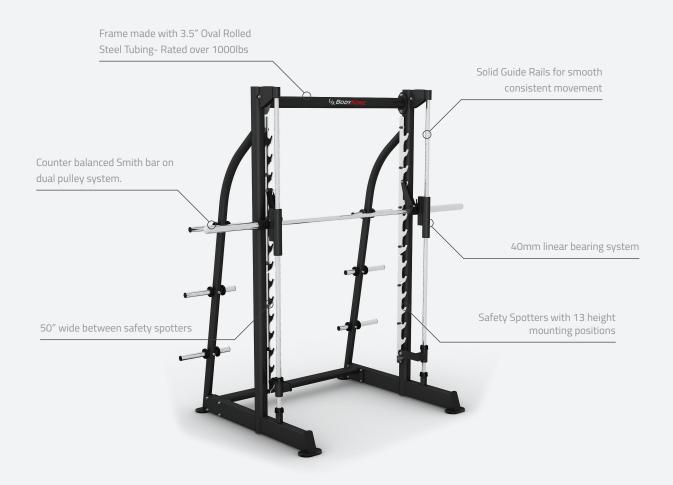

## SIGNATURE SERIES COUNTER BALANCED SMITH MACHINE

## **G271 SMITH MACHINE**

The BodyKore Signature Series G271 Smith Machine is made with a counter balanced double pulley system to ensure safety. The high quality guide rails provide a even smooth movement and the multiple safety spotter positions allow the user to utilize the machine for many different exercises.