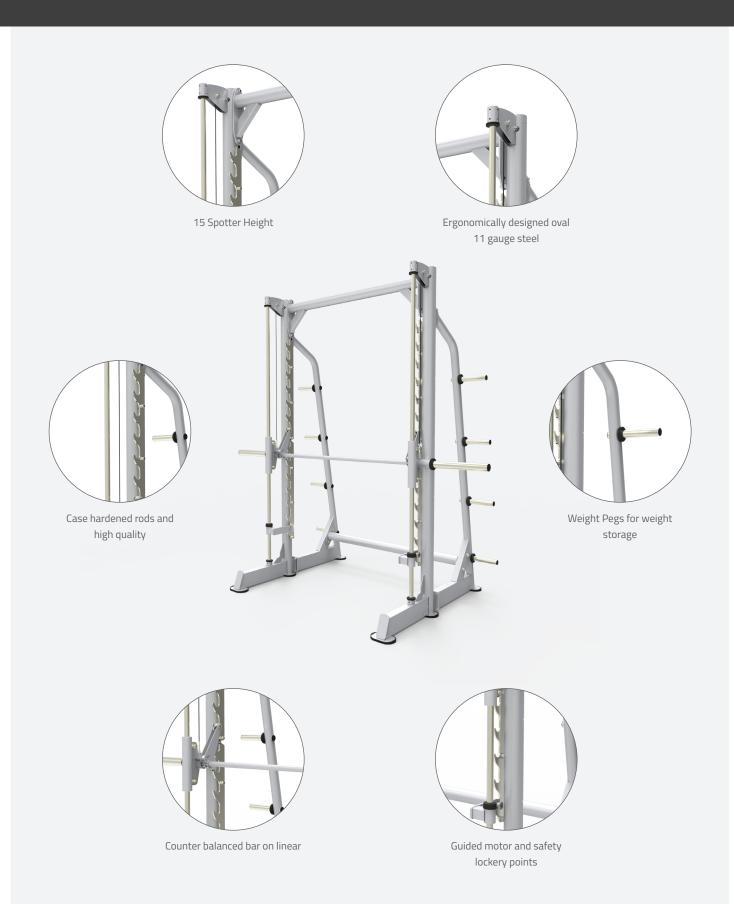

## SIGNATURE SERIES COUNTER BALANCED SMITH MACHINE

## **G271 SMITH MACHINE**

The BodyKore Signature Series G271 Smith Machine is made with a counter balanced double pulley system to ensure safety. The high quality guide rails provide a even smooth movement and the multiple safety spotter positions allow the user to utilize the machine for many different exercises.