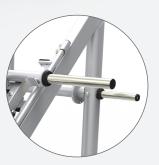

## **CF2175 HACK SQUAT**

The Elite Series Hack Squat combines elegant aesthetics with a robust heavy duty frame. The 45 degree angle allows users to add a massive load and the dual safety spotting points give the machine extra safety for these loads. The carriage sits on a 50m guide rods with a full line of linear bearings for maximum smoothness and comfort.

Case hardened rods and high quality bearings ensure smooth performance at any weight.

Extended Weight Bar for Heavy Loads