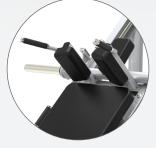

## CF2175 HACK SQUAT ELITE SERIES HACK SQUAT

Extra Wide Foot Plate

Super-smooth movement up and down the carriage.

Guided motion and safety locking points eliminate the need for a spotter.

Ergonomically designed oval, 11 gauge steel that gives the CF2175 a modern look and superior stability.