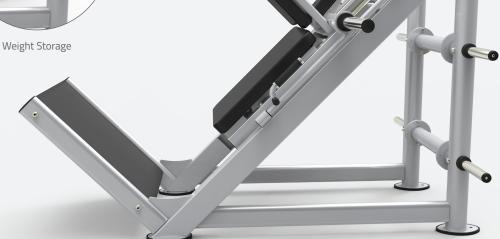

## CF2175 HACK SQUAT ELITE SERIES HACK SQUAT

Extra Wide Foot Plate

Super-smooth movement up and down the carriage.

Guided motion and safety locking points eliminate the need for a spotter.

Ergonomically designed oval, 11 gauge steel that gives the CF2175 a modern look and superior stability.