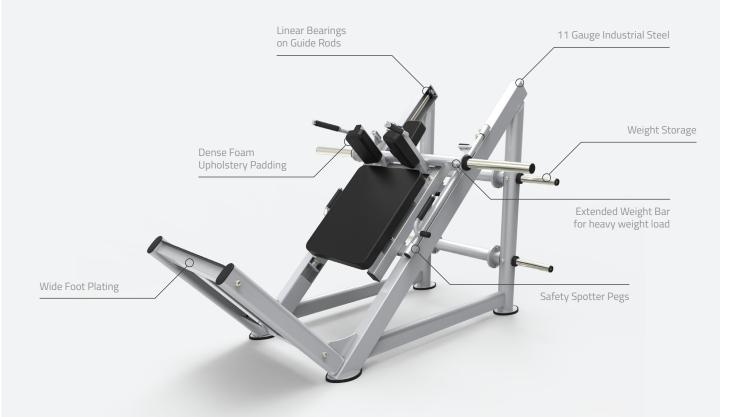

## **CF2175 HACK SQUAT**

The Elite Series Hack Squat combines elegant aesthetics with a robust heavy duty frame. The 45 degree angle allows users to add a massive load and the dual safety spotting points give the machine extra safety for these loads. The carriage sits on a 50m guide rods with a full line of linear bearings for maximum smoothness and comfort.

## CF2175 HACK SQUAT ELITE SERIES HACK SQUAT

Extra Wide Foot Plate

Super-smooth movement up and down the carriage.

Guided motion and safety locking points eliminate the need for a spotter.

Ergonomically designed oval, 11 gauge steel that gives the CF2175 a modern look and superior stability.

Case hardened rods and high quality bearings ensure smooth performance at any weight.

Extended Weight Bar for Heavy Loads