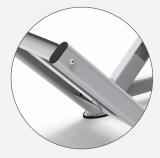

## CF2175 HACK SQUAT ELITE SERIES HACK SQUAT

Extra Wide Foot Plate

Super-smooth movement up and down the carriage.

Guided motion and safety locking points eliminate the need for a spotter.

Ergonomically designed oval, 11 gauge steel that gives the CF2175 a modern look and superior stability.