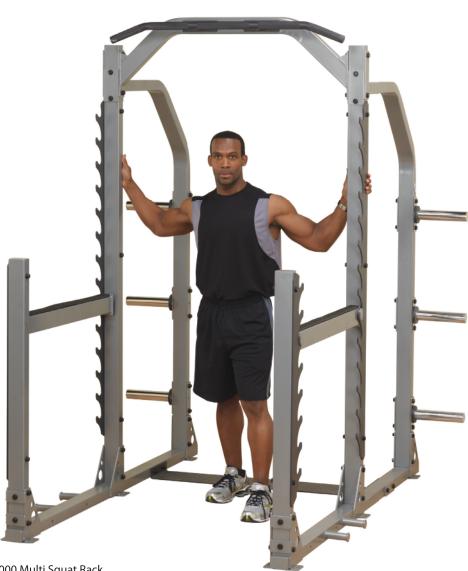

## SMR1000 Multi Squat Rack

Body-Solid is proud to introduce the new SMR1000 Multi Squat Rack. The SMR1000 commercial multi rack system is the perfect machine for providing all size users a safe and comfortable platform to maximize squats and pressing motions. <sup>1</sup>/<sub>4</sub>" solid steel gun rack style liftoffs provide multiple positions for a comfortable starting position. Rock solid adjustable safeties allow users to workout safely and maximize their load. The 2"x3" 11-gauge steel frame holds up in any heavy use environment. The back frame is extended to allow spotters easy access. Integrated weight storage keeps the plates right where you need them. The SMR1000 has integrated pegs for strength bands for extreme plyometric training. The integrated chinning bar allows users to incorporate pull ups, chin ups, inversion, ab slings and other body weight resistance systems for amazing versatility. The SMR1000 is an uncompromised monster free weight system. The SMR1000 muti-rack system is perfect for heavy use, heavy load environments, like schools, military, police and fire departments. Dimensions: 89"H x 80"L x 71"W

## **Special Features**

- 315 pounds
- 1/4" solid steel gun rack liftoffs
- 2"x3" 11-gauge steel safeties and mainframe
- Plate storage is included
- 1000 lb. capacity
- Integrated chinning bar and strength band pegs
- Extended frame for spotter access
- · Commercial warranty, lifetime on frame and welds