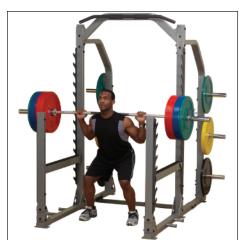

## SMR1000 Multi Squat Rack

Body-Solid is proud to introduce the new SMR1000 Multi Squat Rack. The SMR1000 commercial multi rack system is the perfect machine for providing all size users a safe and comfortable platform to maximize squats and pressing motions. <sup>1</sup>/<sub>4</sub>" solid steel gun rack style liftoffs provide multiple positions for a comfortable starting position. Rock solid adjustable safeties allow users to workout safely and maximize their load. The 2"x3" 11-gauge steel frame holds up in any heavy use environment. The back frame is extended to allow spotters easy access. Integrated weight storage keeps the plates right where you need them. The SMR1000 has integrated pegs for strength bands for extreme plyometric training. The integrated chinning bar allows users to incorporate pull ups, chin ups, inversion, ab slings and other body weight resistance systems for amazing versatility. The SMR1000 is an uncompromised monster free weight system. The SMR1000 muti-rack system is perfect for heavy use, heavy load environments, like schools, military, police and fire departments. Dimensions: 89"H x 80"L x 71"W

## **Special Features**

- 315 pounds
- 1/4" solid steel gun rack liftoffs
- 2"x3" 11-gauge steel safeties and mainframe
- Plate storage is included
- 1000 lb. capacity
- Integrated chinning bar and strength band pegs
- Extended frame for spotter access
- · Commercial warranty, lifetime on frame and welds