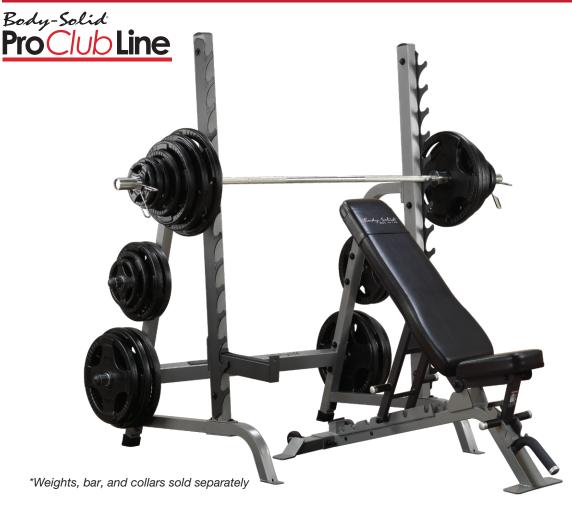

# **Pro ClubLine - Olympic Press System**

The Bench/Rack combination gives users the ability to utilize squats, bench presses, incline and shoulder presses in a small space efficient footprint. Designed with an extra-wide 4-point stance, the SDIB370 is a rock-solid performer that features a 7° reverse pitch that accommodates your body's natural lifting path. Lift-off and safety positions are right where you want them so racking the bar is always comfortable and predictable. Equipped with a full Adjustable bench, the SDIB370 is designed to meet any facility's requirements without breaking the bank.

## Special Features

- Mainframe uprights set to a  $7^{\circ}$  reverse pitch
- · Includes oversized 17" long safeties
- · 14 position gunrack
- Back pad adjusts flat, incline (15, 30, 45, 60 and 80°) and decline (-18°)
- · Independent back pad and seat pad adjustments
- · Transport wheels for easy movement
- · Features 4 Olympic storage posts
- 1000 lb capacity tested