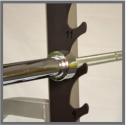

## Special Features

- Mainframe uprights set to a  $7^{\circ}$  reverse pitch
- · Includes oversized 17" long safeties
- · 14 position gunrack
- Back pad adjusts flat, incline (15, 30, 45, 60 and 80°) and decline (-18°)
- · Independent back pad and seat pad adjustments
- · Transport wheels for easy movement
- · Features 4 Olympic storage posts
- 1000 lb capacity tested