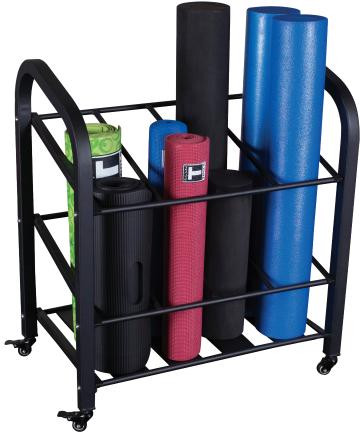

## **GYR500** Rolling Storage Cart

The Body-Solid GYR500 Rolling Storage Cart is a high-quality storage solution for yoga mats and foam rollers. Ideal for home, small studio or commercial use, the GYR500 helps organize workout facilities of any size.

Featuring four wheels, the GYR500 is easy to transport while two lockable wheels keep GYR500 from rolling or moving when you want to keep it in place.

Mats & Rollers sold separately.

Weight: 38 lbs. Dimensions: 32"L x 21"W x 37"H

## **Special Features**

- Holds 12 foam rollers or yoga mats
- Wheels for easy transport
- Steel Mainframe