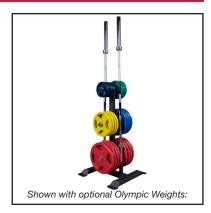

Six 9" chrome-plated weight horns can fit any size bumper or Olympic plates while two Olympic bar holders keep your barbells off the floor.

Welded metal foot and end caps combine with a commercial rating as well as Body-Solid's industry-leading warranty for a durable, reliable weight tree built to last a lifetime.

## **Special Features**

- 2"x3" and 2"x4" heavy gauge steel frame
- Chrome-plated weight posts
- 6 x 9" weight posts
- Two Olympic bar holders
- Spacing permits any size bumper or Olympic plate on any post
- No plastic, welded metal foot caps and end caps
- Commercial-rated
- Weight Capacity: 1,000 lbs.