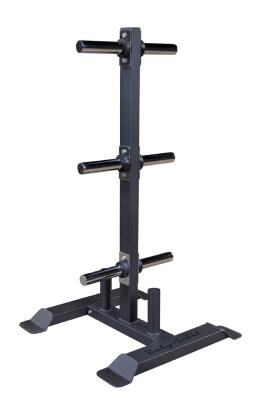

# **Olympic Weight Plate Tree and Bar Holder**

Featuring a 2"x3" and 2"x4" heavy-gauge steel frame and 1000lb weight capacity, the Body-Solid GWT56 Olympic Weight Tree and Bar Holder is ideal for home, garage, commercial and high-intensity group exercise facilities.

Six 9" chrome-plated weight horns can fit any size bumper or Olympic plates while two Olympic bar holders keep your barbells off the floor.

Welded metal foot and end caps combine with a commercial rating as well as Body-Solid's industry-leading warranty for a durable, reliable weight tree built to last a lifetime.

## **Special Features**

- 2"x3" and 2"x4" heavy gauge steel frame
- Chrome-plated weight posts
- 6 x 9" weight posts
- Two Olympic bar holders
- Spacing permits any size bumper or Olympic plate on any post
- No plastic, welded metal foot caps and end caps
- Commercial-rated
- Weight Capacity: 1,000 lbs.