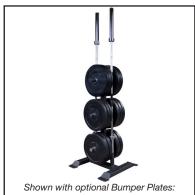

Six 9" chrome-plated weight horns can fit any size bumper or Olympic plates while two Olympic bar holders keep your barbells off the floor.

Welded metal foot and end caps combine with a commercial rating as well as Body-Solid's industry-leading warranty for a durable, reliable weight tree built to last a lifetime.

## **Special Features**

- 2"x3" and 2"x4" heavy gauge steel frame
- Chrome-plated weight posts
- 6 x 9" weight posts
- Two Olympic bar holders
- Spacing permits any size bumper or Olympic plate on any post
- No plastic, welded metal foot caps and end caps
- Commercial-rated
- Weight Capacity: 1,000 lbs.