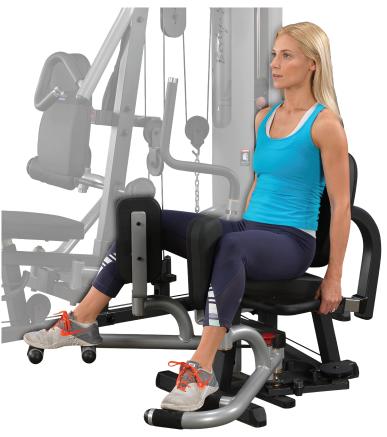

## **GIOT** Seated Inner/Outer Thigh Attachment

Trim and tone those trouble spots with the GIOT Inner and Outer Thigh Attachment. Do both abductor and adductor exercises from one seated position. 5 range-of-motion adjustments accommodate users of all sizes. A lumbar supported adjustable back pad, swiveling knee pads, and no cable change design provide the quality, comfort, and ease of use necessary to achieve great results.

## **Special Features**

- Combines both abductor and adductor exercises in one seated position
- Five range of motion adjustments
- No cable change design with swiveling knee pads provides comfort and convenience
- Side stability handles for better positioning