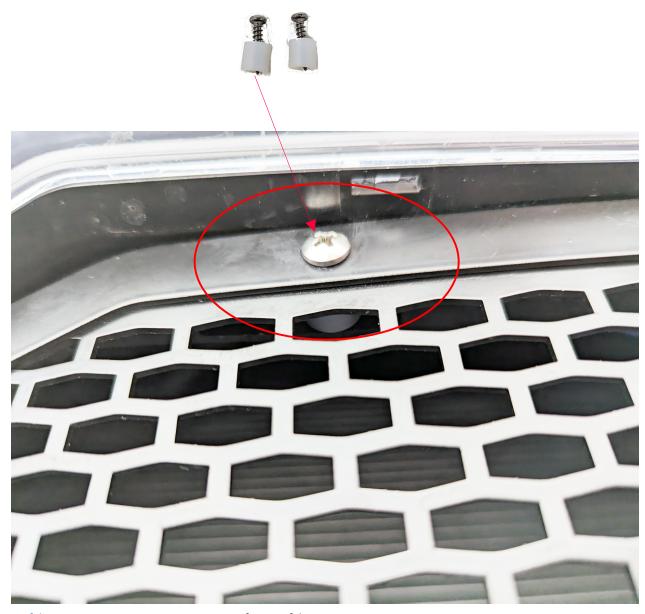

## Polaris PRO R & PRO XP Grill Install

Step 3: Mount center grill using 2 supplied phillips screws and 2 spacers.
The spacers go on the back of grill to space it out.

<u>www.trex-fab.com</u> info@trexfab.com 218-230-0423