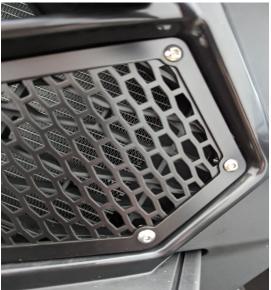

Step 2: Mount the side grills using the 4 allen bolts w/lock nuts and backer plate
The backer plate goes behind stock vent.
Tighten bolts to secure aluminum cover over stock vent.