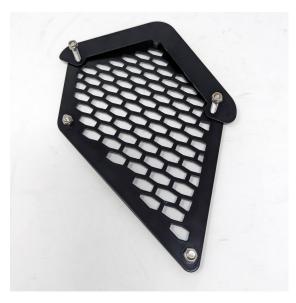

## Polaris PRO R & PRO XP Grill Install

Step 3: Mount center grill using 2 supplied phillips screws and 2 spacers.
The spacers go on the back of grill to space it out.

<u>www.trex-fab.com</u> info@trexfab.com 218-230-0423