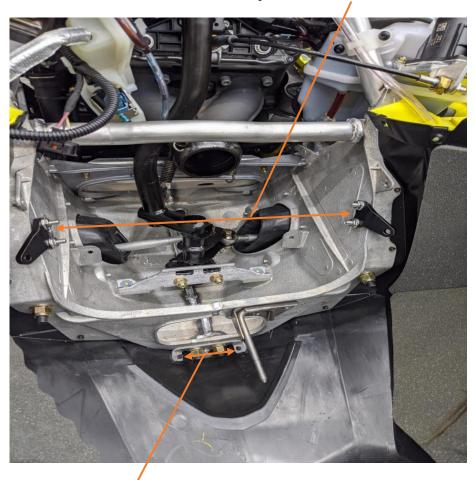

## G4 Bumper Install

Remove side panels, and hood

Remove pipe

Drill 1/4" hole through the bulkhead in the indented circle's where bumper mount brackets are attached below

Use 4 <sup>1</sup>/<sub>4</sub>-20 x 1 Allen bolts to mount bumper mount tabs

Drill 2 Rivets

Use 5/16-18 allen bolts to attach both bars to bumper body do not tighten completely

## Put bumper in place

Using 1/4x1 allen bolts attach bumper bar to custom mounts you attached to bulkhead in first picture do not tighten completely

Insert 10/32 allen bolts into pre drilled rivet holes