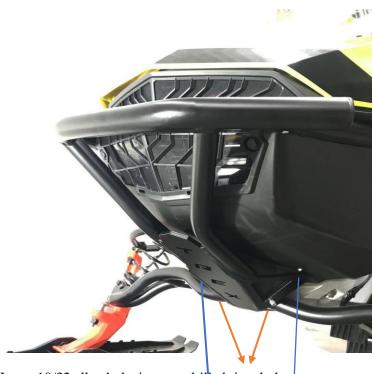

Tighten bolts all bolts on bumper

Drill outside holes with 3/16 drill bit then secure with 10/32 allen bolts

The rivets included are to mount the plastic nose cone to the bumper under the hood. Will need to drill 3/16 holes into bumper for rivets