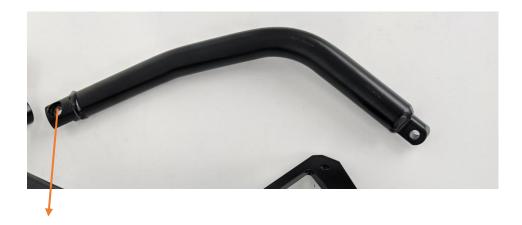

Drill 2 Rivets

Use 5/16-18 allen bolts to attach both bars to bumper body do not tighten completely

## Put bumper in place

Using 1/4x1 allen bolts attach bumper bar to custom mounts you attached to bulkhead in first picture do not tighten completely

Insert 10/32 allen bolts into pre drilled rivet holes