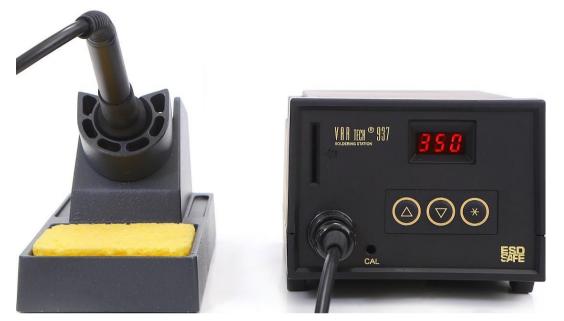

## SOLDERING STATION - DIGITAL Disp. Model: 937

- ✤ 3 DIGITS L.E.D. DISPLAY For Temperature.
- ✤ 50 W CERAMIC HEATER has a Long Lifetime.
- Soft Touch Up/Down Keys ensure precise setting of Temperature.
- Temp. Cannot be changed without inserting the Key Card
- Light handle is suitable for long time of use.
- Precise, Stable, Rapid Heating & Instant Temp., Compensation.
- ✤ Various types of Tips are available.
- **ESD** safe design.
- S.M.D. Hot Tweezer, Model 989 ESD Available Separately.

## **SPECIFICATIONS**

| Max. Power               | : | 60 W (Unit, Max.). Sold. Iron : 50 W (24 V AC) |
|--------------------------|---|------------------------------------------------|
| Temperature Range        | : | 200 °C ~ 480 °C (392 °F ~ 896 °F)              |
| Temperature Stability    | : | ± 1 °C (Stationary air, no load)               |
| Tip to Ground Resistance | : | < 2 Ω                                          |
| Tip to Ground Potential  | : | < 2 mV                                         |
| Unit's Power Consumption | : | 220 V AC, 50 Hz                                |
| Dimensions               | : | 170 * 120 * 93 mm                              |
| Weight                   | : | 1.4 Kg Approx.                                 |
|                          |   |                                                |