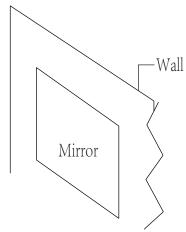

Step2

Measure the distance of A

Step 4

Put the white nylon screw type plug in the holes and screws in to the plug

Step 3

Marked 2 dots on wall with length of A, and drill holes

Step 5

Hang the mirror to wall