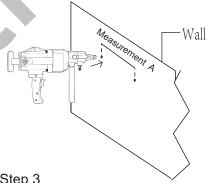

Step2

Measure the distance of A

Step 4

Put the white nylon screw type plug in the holes and screws in to the plug

Step 3

Marked 2 dots on wall with length of A, and drill holes

Step 5

Hang the mirror to wall