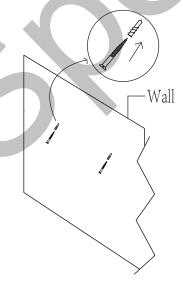

Step2

Measure the distance of A

Step 4

Put the white nylon screw type plug in the holes and screws in to the plug

Step 3

Marked 2 dots on wall with length of A, and drill holes

Step 5

Hang the mirror to wall