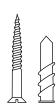

## Mirror Assembling Instruction

3 x metal plates are attached to mirror

2 x screws and white nylon screw type plug

Step1

Make sure what direction you would like to hang the mirror? Horizontal or Vertical?

Step2

Measure the distance of A

Step 4

Put the white nylon screw type plug in the holes and screws in to the plug

Step 3

Marked 2 dots on wall with length of A, and drill holes

Step 5

Hang the mirror to wall