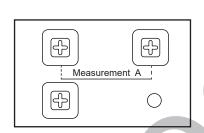

Step2

Measure the distance of A

Step 4

Put the white nylon screw type plug in the holes and screws in to the plug

Step 3

Marked 2 dots on wall with length of A, and drill holes

Step 5

Hang the mirror to wall