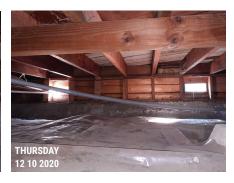

ACCESS CRAWL SPACE (show scale with something such as a ruler)

CRAWL SPACE PRE-RETROFIT #2

CRAWL SPACE PRE-RETROFIT #3

CRAWL SPACE POST-RETROFIT #1

CRAWL SPACE
POST-RETROFIT #2

CRAWL SPACE POST-RETROFIT #3