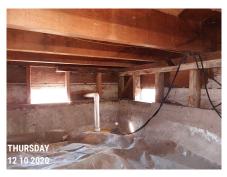

ACCESS CRAWL SPACE (show scale with something such as a ruler)

CRAWL SPACE PRE-RETROFIT #2

CRAWL SPACE PRE-RETROFIT #3

CRAWL SPACE POST-RETROFIT #1

CRAWL SPACE
POST-RETROFIT #2

CRAWL SPACE POST-RETROFIT #3