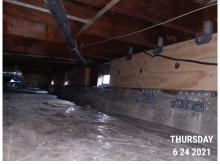

ACCESS CRAWL SPACE (show scale with something such as a ruler)

CRAWL SPACE PRE-RETROFIT #2

CRAWL SPACE PRE-RETROFIT #3

CRAWL SPACE POST-RETROFIT #1

CRAWL SPACE
POST-RETROFIT #2

CRAWL SPACE POST-RETROFIT #3