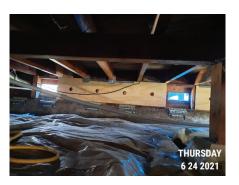

ACCESS CRAWL SPACE (show scale with something such as a ruler)

CRAWL SPACE PRE-RETROFIT #2

CRAWL SPACE PRE-RETROFIT #3

CRAWL SPACE POST-RETROFIT #1

CRAWL SPACE
POST-RETROFIT #2

CRAWL SPACE POST-RETROFIT #3