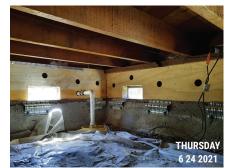

ACCESS CRAWL SPACE (show scale with something such as a ruler)

CRAWL SPACE PRE-RETROFIT #2

CRAWL SPACE PRE-RETROFIT #3

CRAWL SPACE POST-RETROFIT #1

CRAWL SPACE
POST-RETROFIT #2

CRAWL SPACE POST-RETROFIT #3