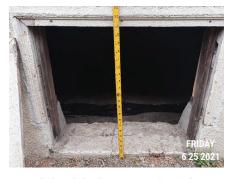

ACCESS CRAWL SPACE (show scale with something such as a ruler)

CRAWL SPACE PRE-RETROFIT #2

CRAWL SPACE PRE-RETROFIT #3

CRAWL SPACE POST-RETROFIT #1

CRAWL SPACE
POST-RETROFIT #2

CRAWL SPACE POST-RETROFIT #3