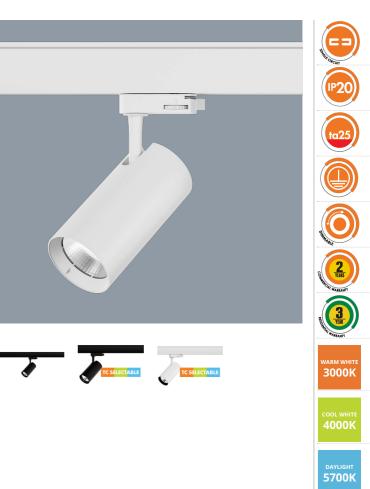

#### **UNITREK** STR9017/15TC - 15W

Unitrek single circuit, 15 watt single circuit track spot, with integral dimmable driver and selectable colour temperature

### **Design Specifications**

- Architectural cylindrical profile
- Aluminium body, colour matt white or black
- High efficiency COB LED chip, CRI > 80, selectable colour temperature 3000/4000/5700K
- Multifaceted reflector system, polycarbonate lens, beam distribution 40 degree.
- 15 watt integral trailing edge dimmable driver, with an ON/OFF switch function conveniently located on the track adaptor.

# **Technical Specification**

| Model No.       | Input Voltage<br>(V/AC) | Power<br>(W) | Lumens<br>(lm) | ССТ (К)        | Body<br>Colour | CRI |
|-----------------|-------------------------|--------------|----------------|----------------|----------------|-----|
| STR9017/15TC/WH | 240                     | 15           | 1000/1150/1100 | 3000/4000/5700 | WHITE          | 80  |
| STR9017/15TC/BK | 240                     | 15           | 1000/1150/1100 | 3000/4000/5700 | BLACK          | 80  |
|                 |                         |              |                |                |                |     |

| Model No.       | Beam Angle (°) | Dim (mm)       |
|-----------------|----------------|----------------|
| STR9017/15TC/WH | 40             | 70(W) × 140(H) |
| STR9017/15TC/BK | 40             | 70(W) × 140(H) |
|                 |                |                |