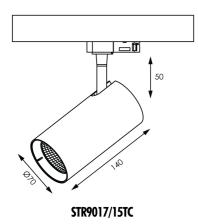

| Model No.       | Beam Angle (°) | Dim (mm)       |
|-----------------|----------------|----------------|
| STR9017/15TC/WH | 40             | 70(W) × 140(H) |
| STR9017/15TC/BK | 40             | 70(W) × 140(H) |
|                 |                |                |

#### Dimensions