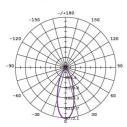

#### **Photometric Data**

Unit: cd C0/C180\_\_\_\_\_ C90/C270\_\_\_\_

STR9017/15W/NDL at 5000K