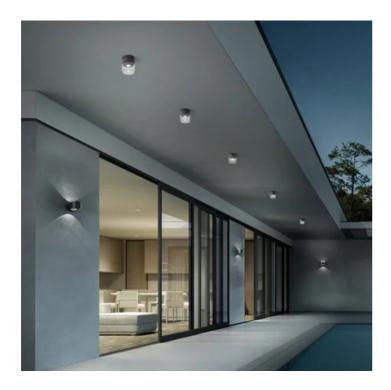

## Lens \_wall

IP65 not dimmable

### Lens \_wall

### **Lighting specifications**

LED source SMD type total power 2x6,0 W power LED 2x5,0 W 3000 K color temperature 2x480 lm lumen lamp lumen LED 2x507 lm 100° beam angle CRI > 80 F class motion sensor NO

#### **Electrical specifications**

| voltage   | 220-240V |
|-----------|----------|
| frequency | 50/60 Hz |
| input     | 220-240V |
| output    | 500 mA   |