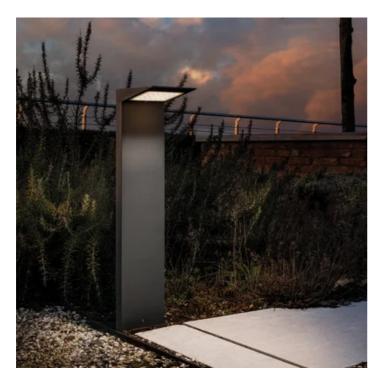

## Solar \_bollard

Bollard lamp in die-cast aluminum painted in dark grey, with polycarbonate diffuser. Designed for outdoor use, the Solar lamps is equipped with a solar panel that charges the battery (replaceable) and have a high IP rating (IP54). The bollard lamp is equipped with a dusk sensor that activates the lamp in "energy saving" mode (30 lm, 0.33 W); it is also equipped with a motion sensor that activates the full power mode when movement is detected (returning the light to energy saving mode after 60"). The motion sensor can be disabled, in which case the lamp always emits 50% of the luminous flux.

# Solar \_bollard