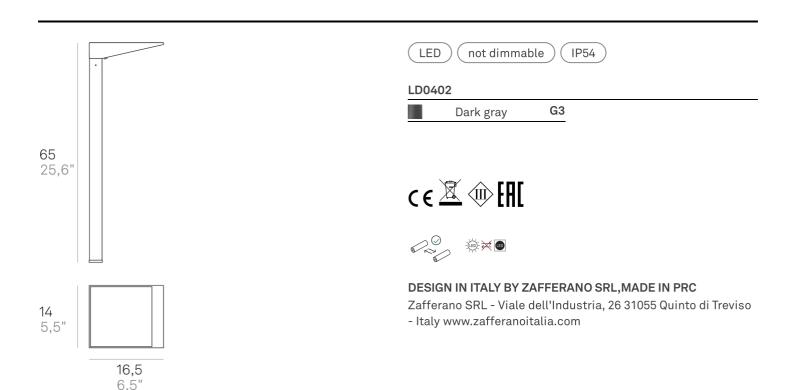

## Solar \_bollard

Bollard lamp in die-cast aluminum painted in dark grey, with polycarbonate diffuser. Designed for outdoor use, the Solar lamps is equipped with a solar panel that charges the battery (replaceable) and have a high IP rating (IP54). The bollard lamp is equipped with a dusk sensor that activates the lamp in "energy saving" mode (30 lm, 0.33 W); it is also equipped with a motion sensor that activates the full power mode when movement is detected (returning the light to energy saving mode after 60"). The motion sensor can be disabled, in which case the lamp always emits 50% of the luminous flux.

# Solar \_bollard