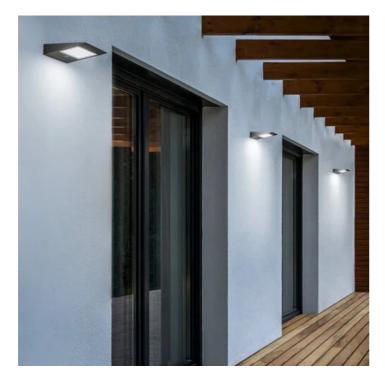

## Solar \_wall

Wall lamp in die-cast aluminum painted in dark grey, with polycarbonate diffuser. Designed for outdoor use, the Solar lamps is equipped with a solar panel that charges the battery (replaceable) and have a high IP rating (IP54). The wall lamp is equipped with a dusk sensor that activates the lamp in "energy saving" mode (30 lm, 0.33 W); it is also equipped with a motion sensor that activates the full power mode when movement is detected (returning the light to energy saving mode after 60"). The motion sensor can be disabled, in which case the lamp always emits 50% of the luminous flux.

# Solar \_wall