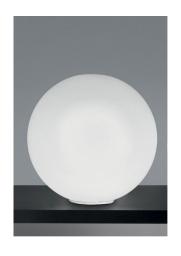

## **SFERIS**

**TABLE** 

Table lamps with diffuser in mouth-blown, satin-finish opal triplex glass; chromed, brushed brass finish or matt white or black painted metal frame. Sferis is designed also for modular use. The product is suitable for indoor use only; a version with IP44 rating - ideal for bathrooms and installation above mirrors - is available on request.

#### **DIMENSIONS AND HOLES**

Dimensions Ø 25 cm / Ø 9,8 in