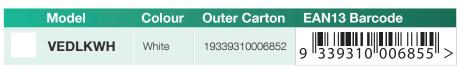

## SHIPPING

LIGHT

Packaging Size: 530 x 205 x 225mm Gross Weight: 3ka

**Carton Size:** 872 x 550 x 225mm Carton Weight: 12kg **Carton Qty:** 4 units

ventain Shower Light & Exhaus VEDLKWI

**INCLUDES** 

Installation: