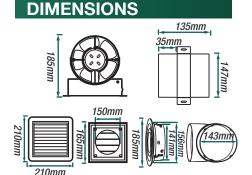

DIY

2 x Plug & Lead

**Duct Outlet:** 150mm

| Light Type:    | LED Panel     |
|----------------|---------------|
| Light Wattage: | 10 watts      |
| Lumens:        | 855Lm         |
| Light Colour:  | 4200K Natural |
|                |               |

| INSTALLATION       |        |
|--------------------|--------|
| Cut Out Size:      | Ø158mm |
| Recommened         |        |
| Min Install Depth: | 200mm  |
|                    |        |
| IP Rating:         | IPX4   |

## SHIPPING

LIGHT

Packaging Size: 530 x 205 x 225mm Gross Weight: 3ka

**Carton Size:** 872 x 550 x 225mm Carton Weight: 12kg **Carton Qty:** 4 units

ventain Shower Light & Exhaus VEDLKWI

**INCLUDES** 

Installation: