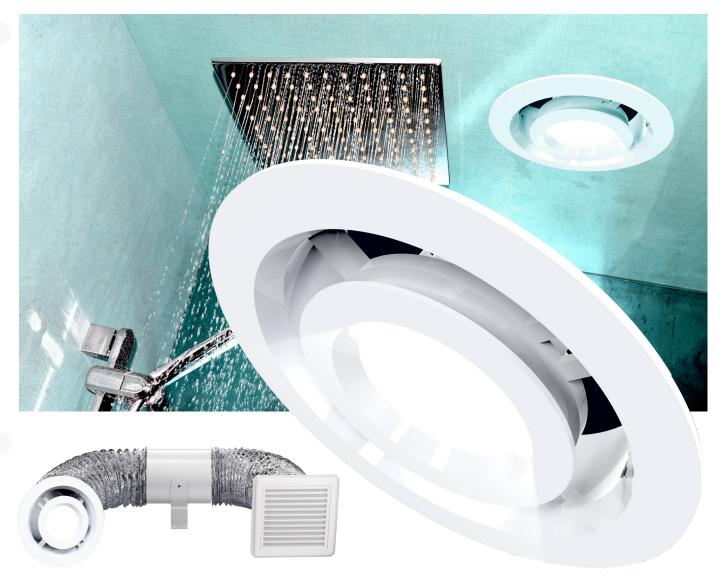

## Shower Light & Exhaust

INLINE EXHAUST KIT WITH LED LIGHT

• Energy saving LED light

- Long life ball bearing motor
- Easy to install
- Full ducting kit included

Image: Constraint of the second se

## Shower Light & Exhaust

INLINE EXHAUST KIT WITH LED LIGHT

150mm Inline exhaust fan kit including a modern internal fascia with 10w LED centre light, External fixed grille and 4m Aluminium Ducting.

**EXHAUST** 210m<sup>3</sup>H\* Air Delivery: Motor Power: 25 watts **Noise Level:** 39dB(A) **Ball Bearing:** Yes

- 1 x Inline exhaust motor
- 1 x External grille
- 1 x Internal air intake grille with LED light
- 1 x 4m Aluminium Ducting (150mm)

VAD150 6m Alum Ducting VTROTIMER 1-25min Run-on-Timer VTMSENSOR 1-20min Motion Sensor V150GS 150mm Gravity Shutter external arille