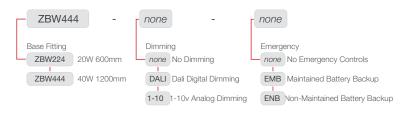

#### ZBW Order Code

Level 3, 290-292 Coward Street, Mascot, NSW, 2020 Ph: (02) 9669 8888 Fax: (02) 9669 8899 Email: sales@trendlighting.com.au