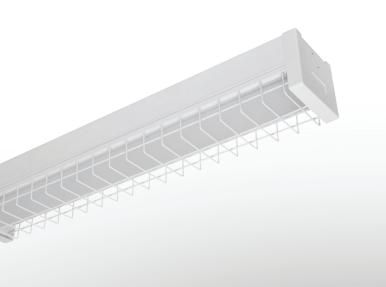

# Wireguard ZBW

20 Watts / 2500 Lumens / 85+ CRI 40 Watts / 5500 Lumens / 85+ CRI

Surface Mounted linear LED wire guard batten manufactured using Japanese based die's featuring 150lm/w technology. Powdercoated body with acrylic diffuser for smooth uniform light distribution and steel wire guard for increased impact resistance. Internally mounted 4mm Terminal block included for ease of installation.

Available as a 4 hour Maintained or Non-Maintained battery backup emergency system.