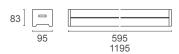

|                                      |
| Input Voltage       | 220V - 240V AC 50/60 Hz                  |                                      |
| Protection          | Thermal and Short Circuit                |                                      |
|                     |                                          |                                      |
| Dimming             | DALI* 1-10                               | Ov <sup>*</sup> Available on request |
| Emergency Systems   | Optional 4 hour Battery Backup available |                                      |

| Input Voltage | 240V |
|---------------|------|
| Lamp Type     | LED  |

## IP Rating IP20 Weight 1300g

ZBW444

ZBW224 System Power 20.0W LED Power 18W

System Power 44.9W LED Power 40W

#### **ZBW Dimensions**



### **ZBW Trim Colours**

White

#### ZBW Order Code





Level 3, 290-292 Coward Street, Mascot, NSW, 2020 Ph: (02) 9669 8888 Fax: (02) 9669 8899 Email: sales@trendlighting.com.au